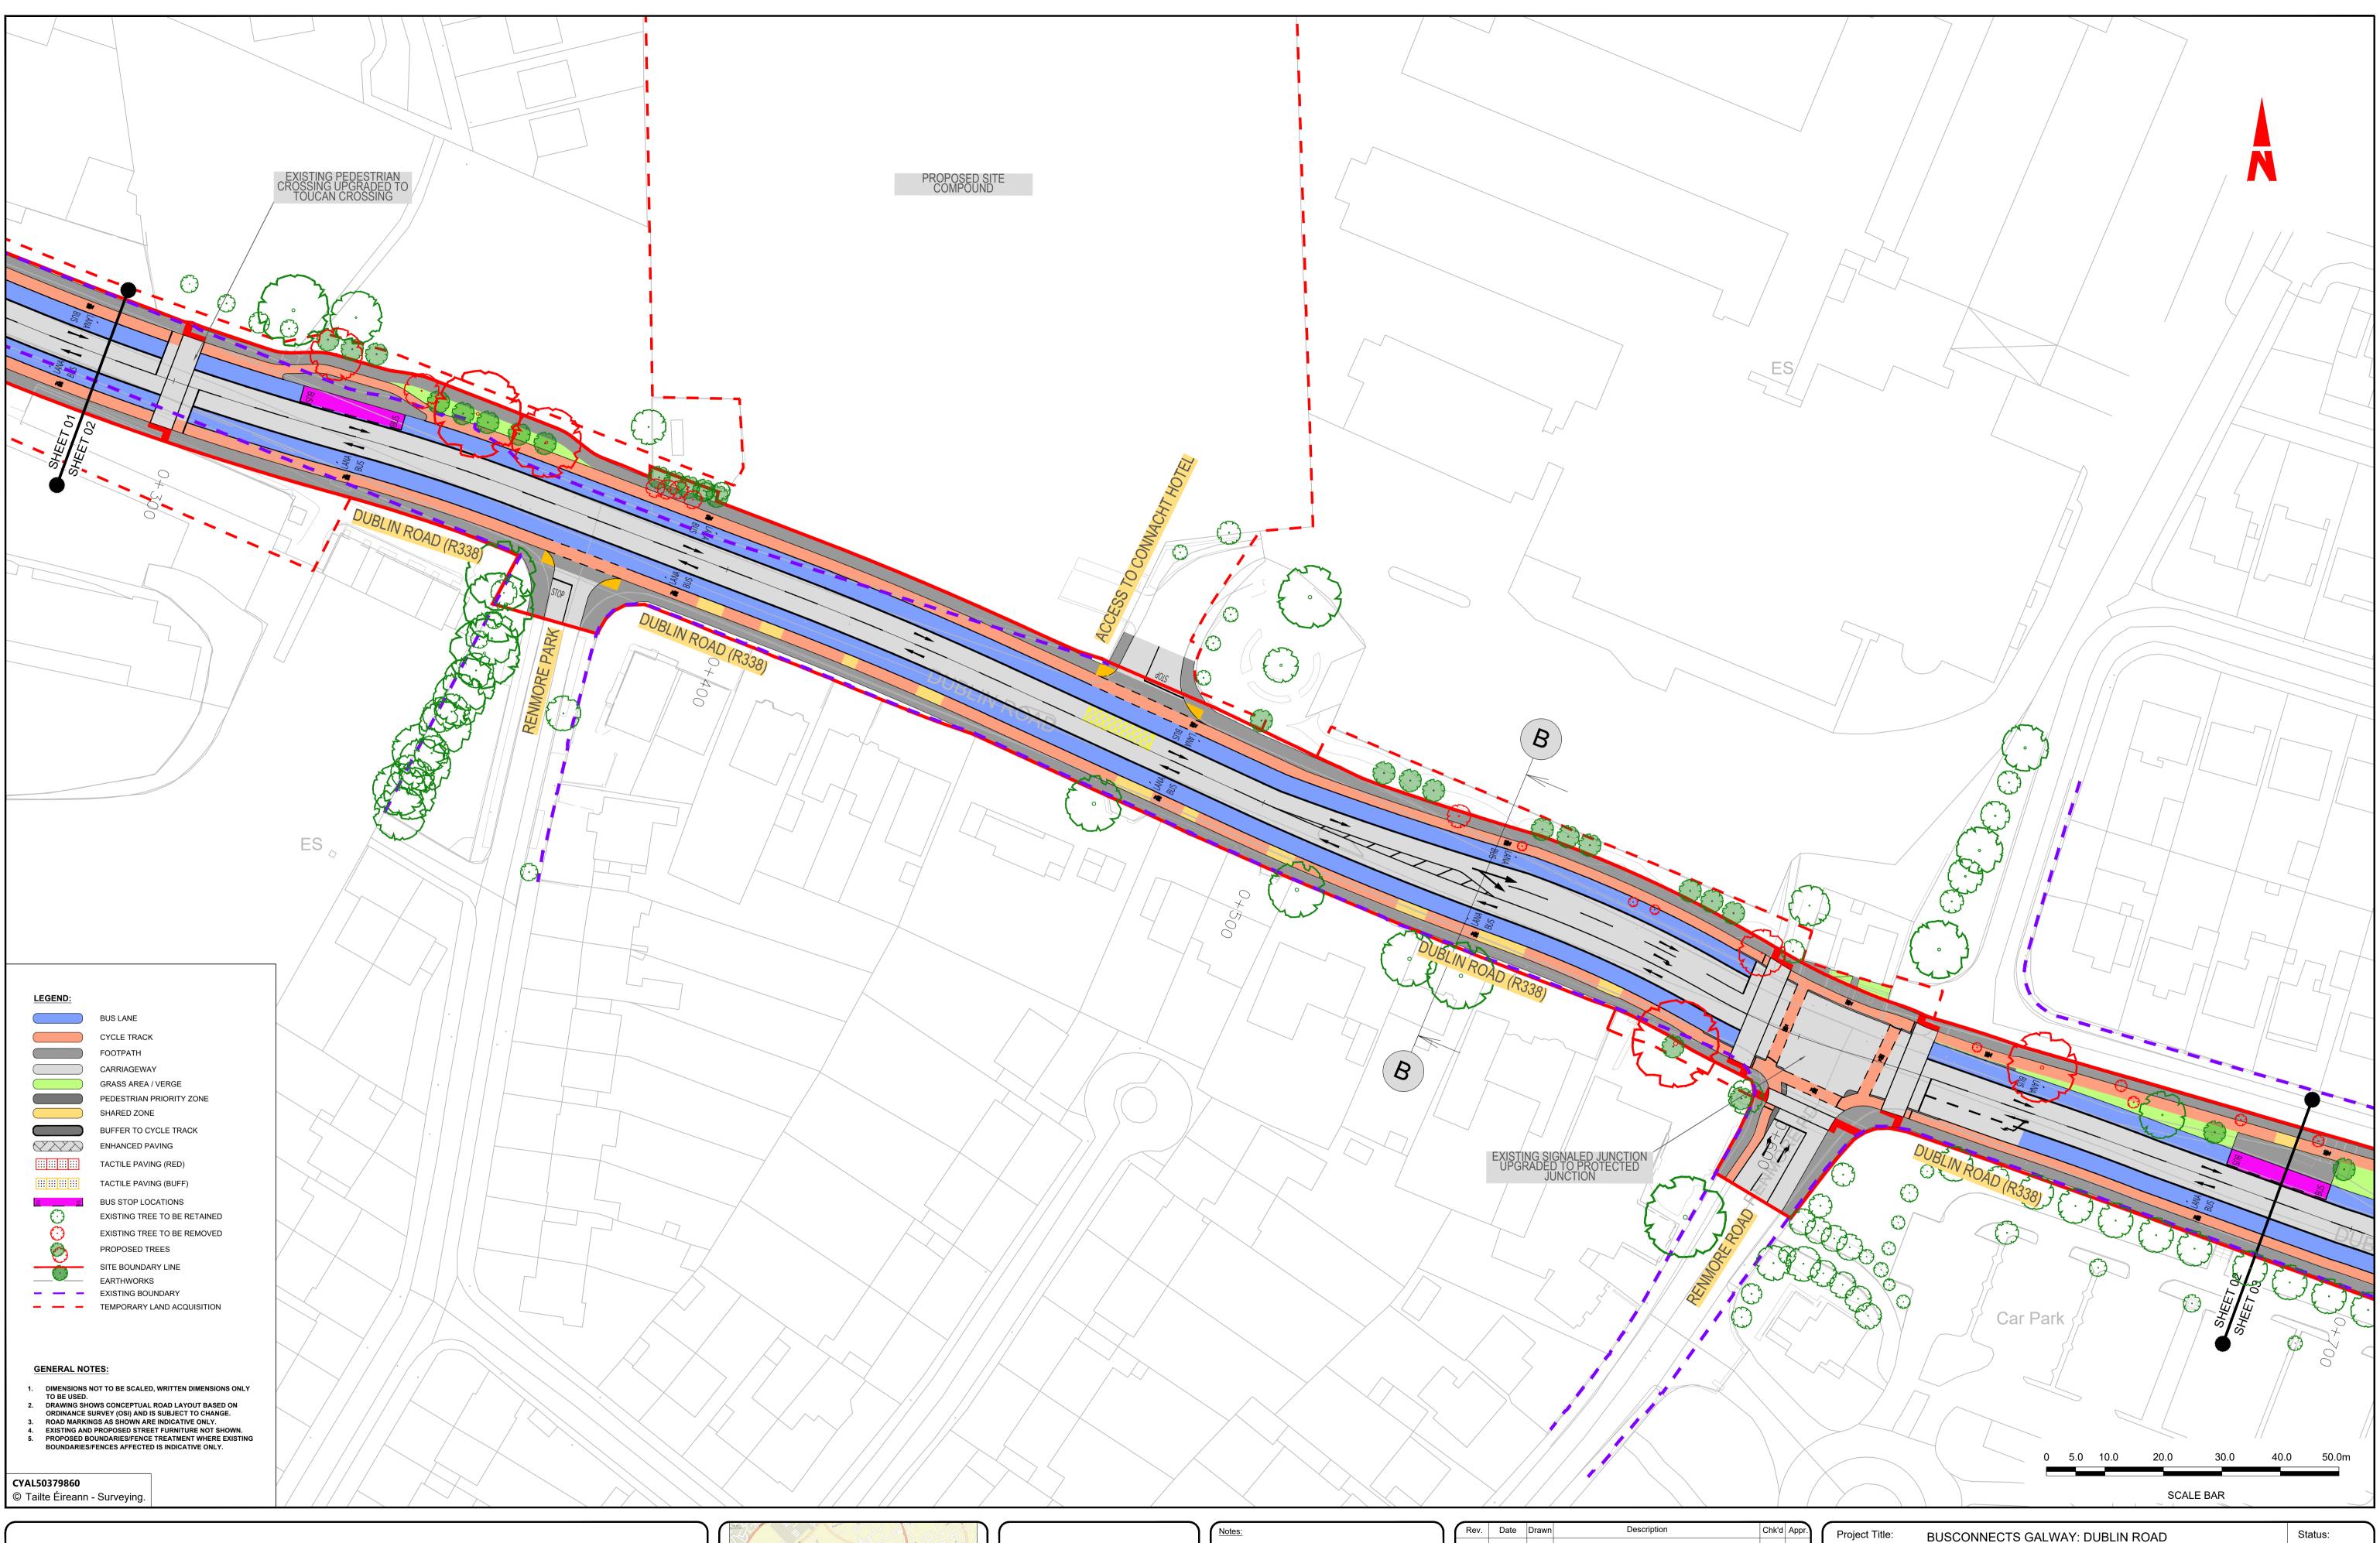

| Rev. | Date     | Drawn | Description        | Chk'd | Appr. | Project Title:               | BUSCONNECTS GALWAY: DUBLIN ROAD             | Status: |
|------|----------|-------|--------------------|-------|-------|------------------------------|---------------------------------------------|---------|
|      |          |       |                    |       |       | Drawing Title:               | GENERAL ARRANGEMENT<br>SHEET 02 OF 13       | A1      |
|      |          |       |                    |       |       | Designed: WV<br>Drawn: WV    | Drawing No. BCGDR-BTL-GEO_GA-XX-DR-CR-00002 | Rev:    |
| C01  | 06.12.24 | GW    | ISSUE FOR PLANNING | TD    | JN    | Approved: JN<br>Reviewed: JN | Scale at A1: 1:500<br>Date: APRIL 2023      | C01     |