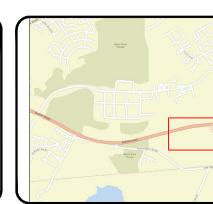

| r rojoot mio.  | BUSCONNECTS GALWAT : DUBLIN ROAD            |      |  |  |  |  |  |  |
|----------------|---------------------------------------------|------|--|--|--|--|--|--|
| Drawing Title: | GENERAL ARRANGEMENT                         | A1   |  |  |  |  |  |  |
|                | KEY PLAN<br>SHEET 01 OF 01                  |      |  |  |  |  |  |  |
| Designed: GW   | Drawing No. BCGDR-BTL-GEO_GA-XX-DR-CR-00000 | Rev: |  |  |  |  |  |  |
| Drawn: GW      |                                             | C01  |  |  |  |  |  |  |
| Approved: JN   | Scale at A1: 1:5000                         |      |  |  |  |  |  |  |
| Reviewed: JN   | Date: SEPTEMBER 2024                        |      |  |  |  |  |  |  |