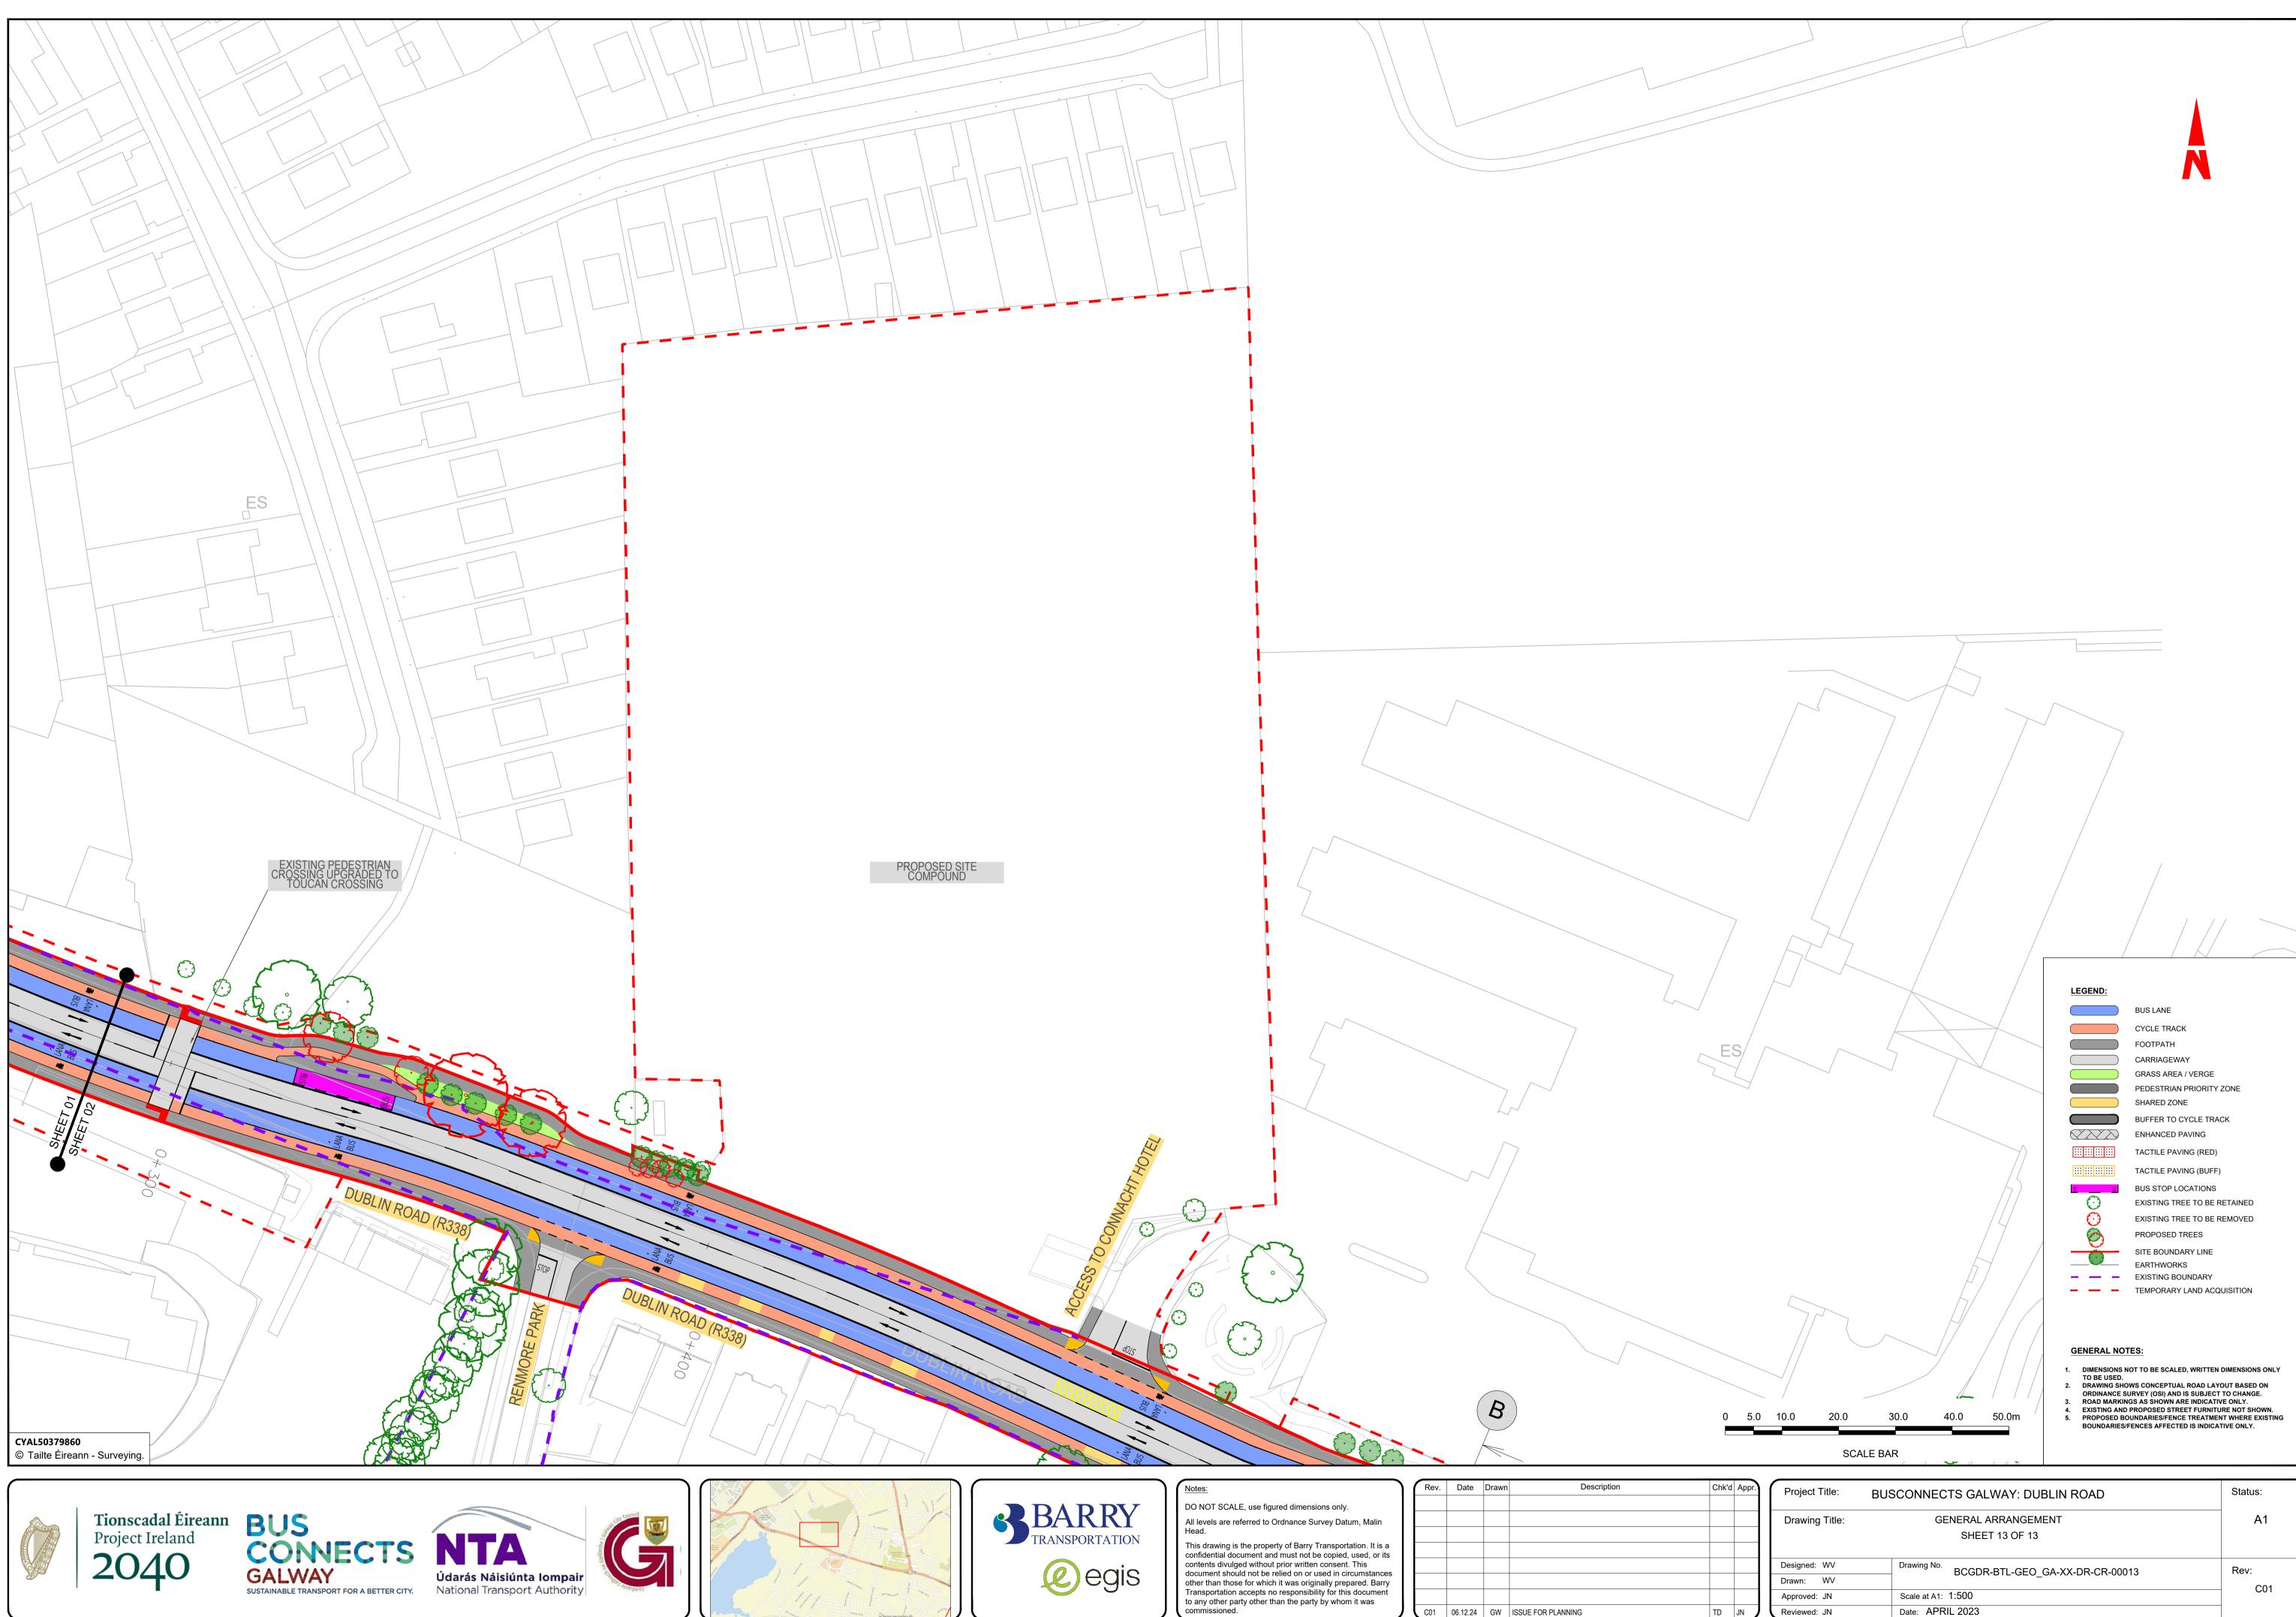

| Project Title: BUS        | SCONNECTS GALWAY: DUBLIN ROAD               | Status: |
|---------------------------|---------------------------------------------|---------|
| Drawing Title:            | GENERAL ARRANGEMENT<br>SHEET 13 OF 13       | A1      |
| Designed: WV<br>Drawn: WV | Drawing No. BCGDR-BTL-GEO_GA-XX-DR-CR-00013 | Rev:    |
| Approved: JN              | Scale at A1: 1:500                          |         |