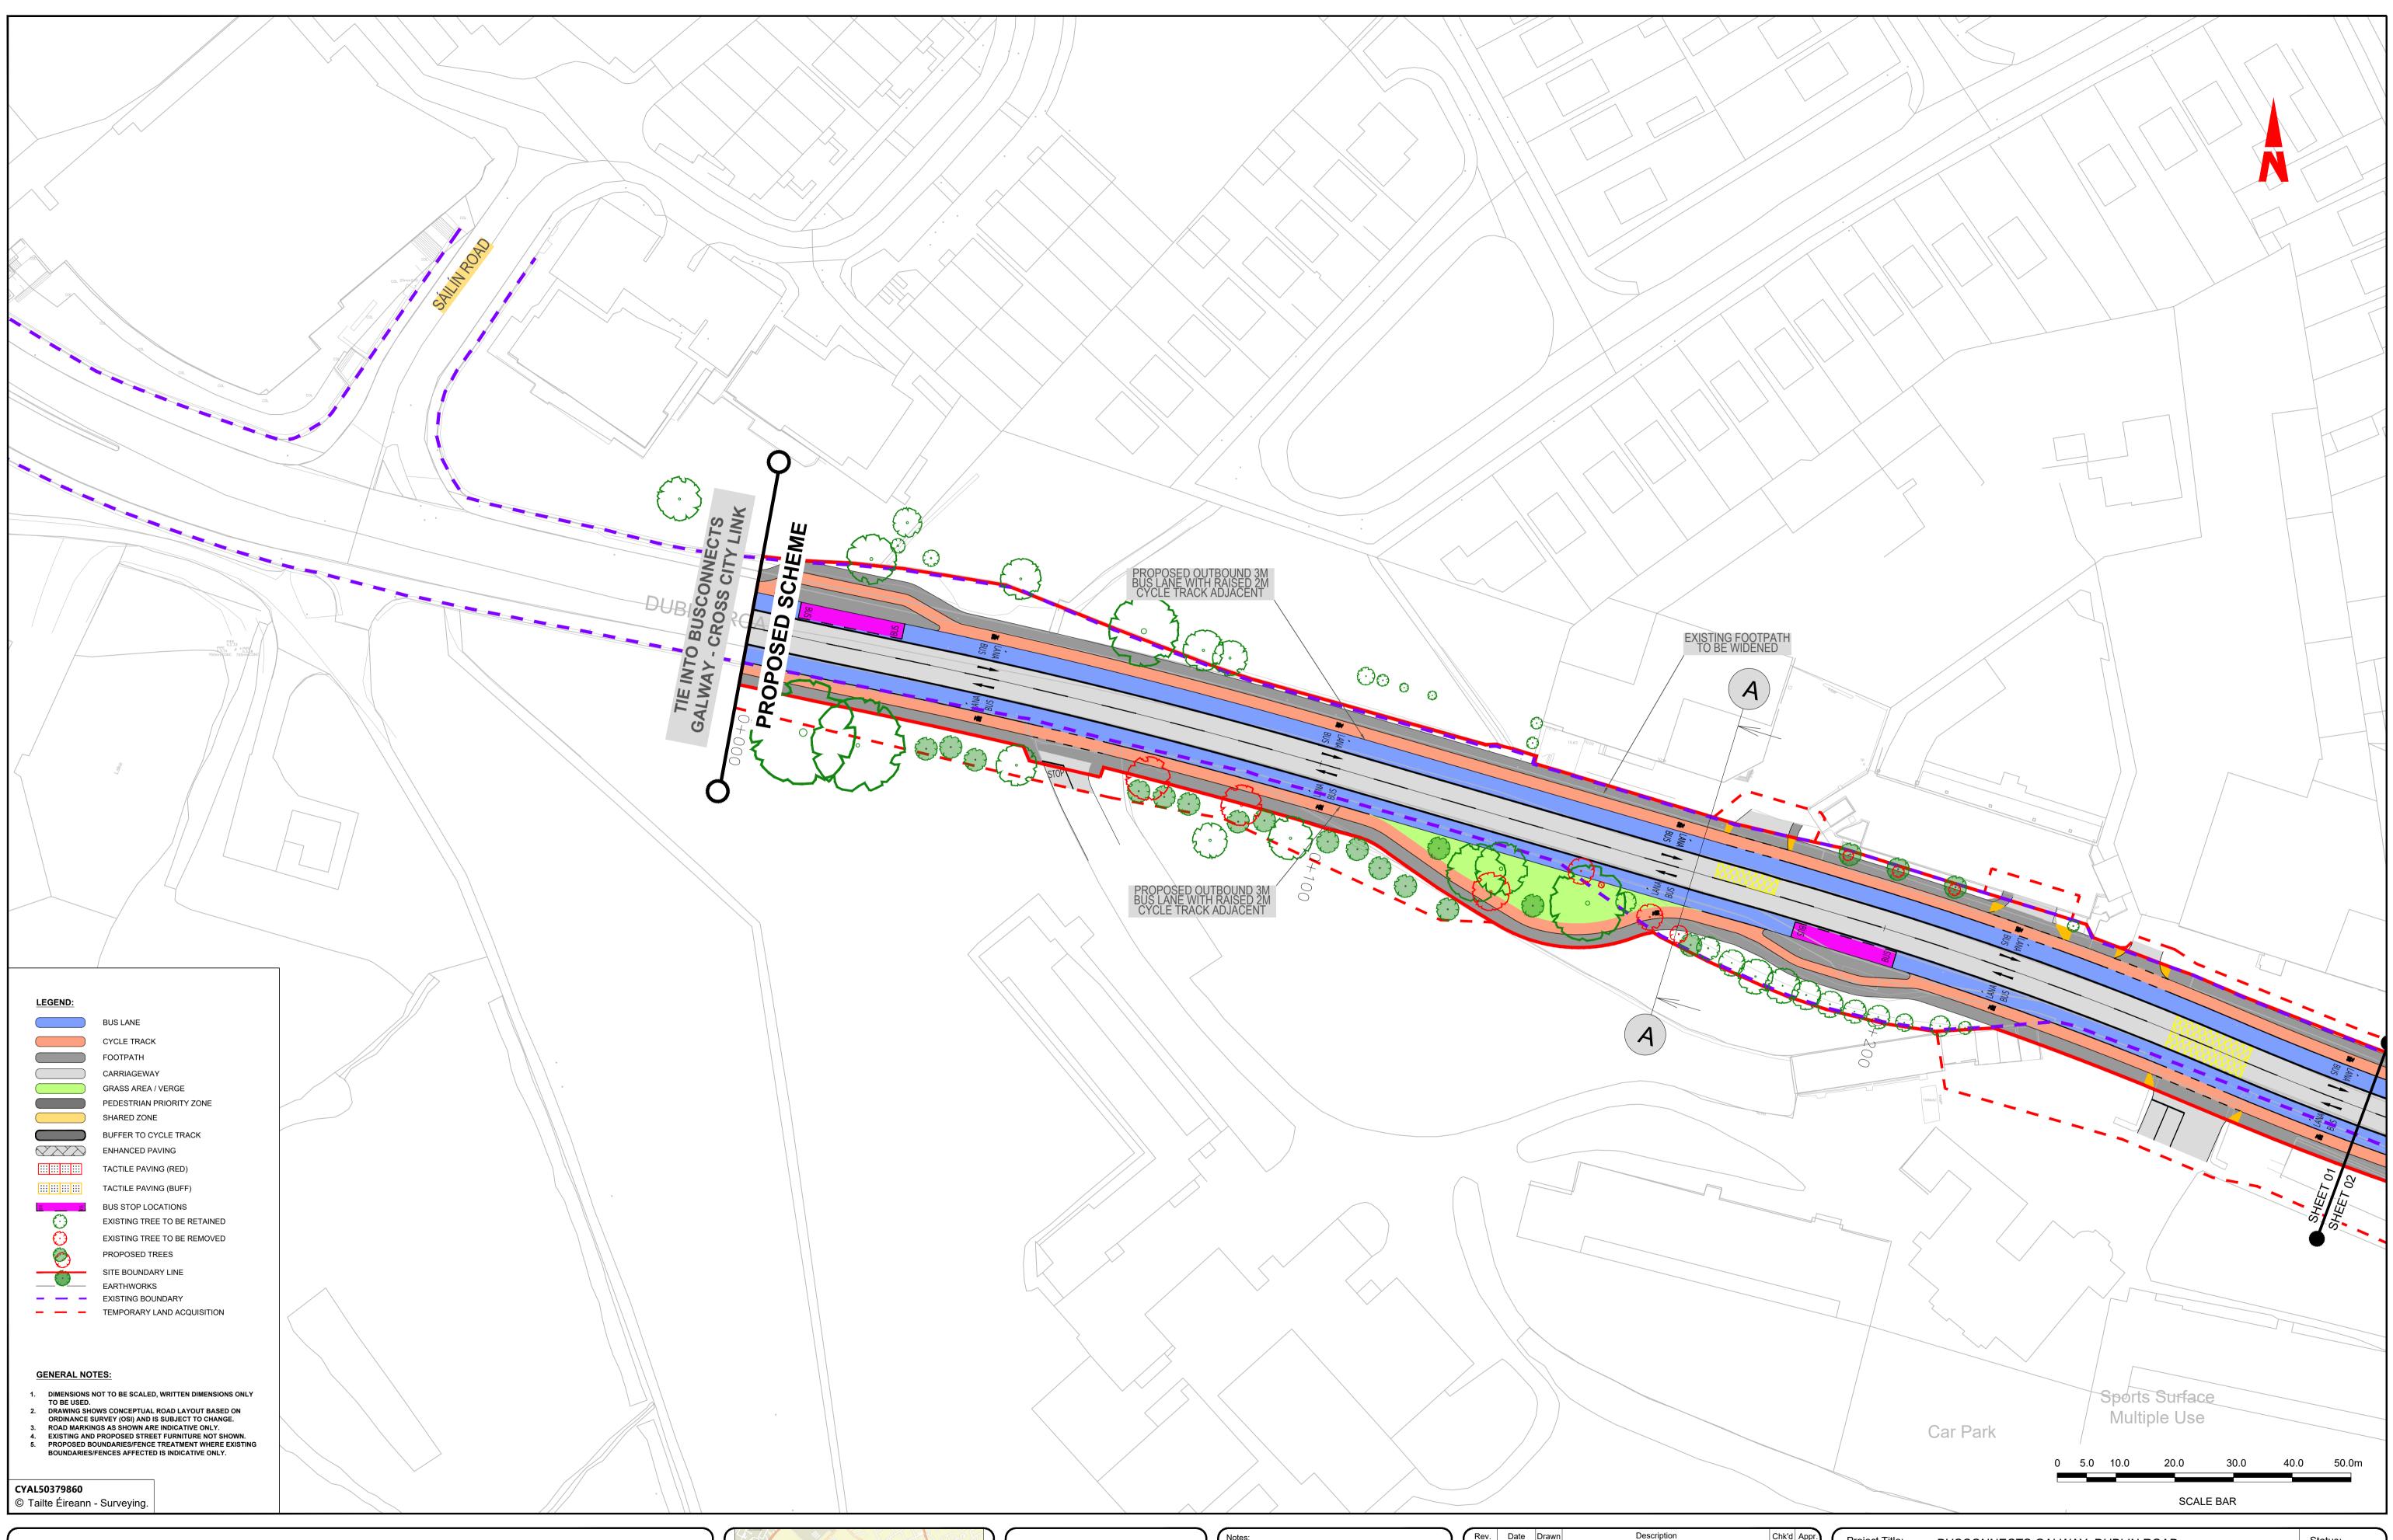

| Project Title:               | BUSCONNECTS GALWAY: DUBLIN ROAD             | Status: |
|------------------------------|---------------------------------------------|---------|
| Drawing Title:               | A1                                          |         |
| Designed: WV<br>Drawn: WV    | Drawing No. BCGDR-BTL-GEO_GA-XX-DR-CR-00001 | Rev:    |
| Approved: JN<br>Reviewed: JN | Scale at A1: 1:500   Date: APRIL 2023       |         |