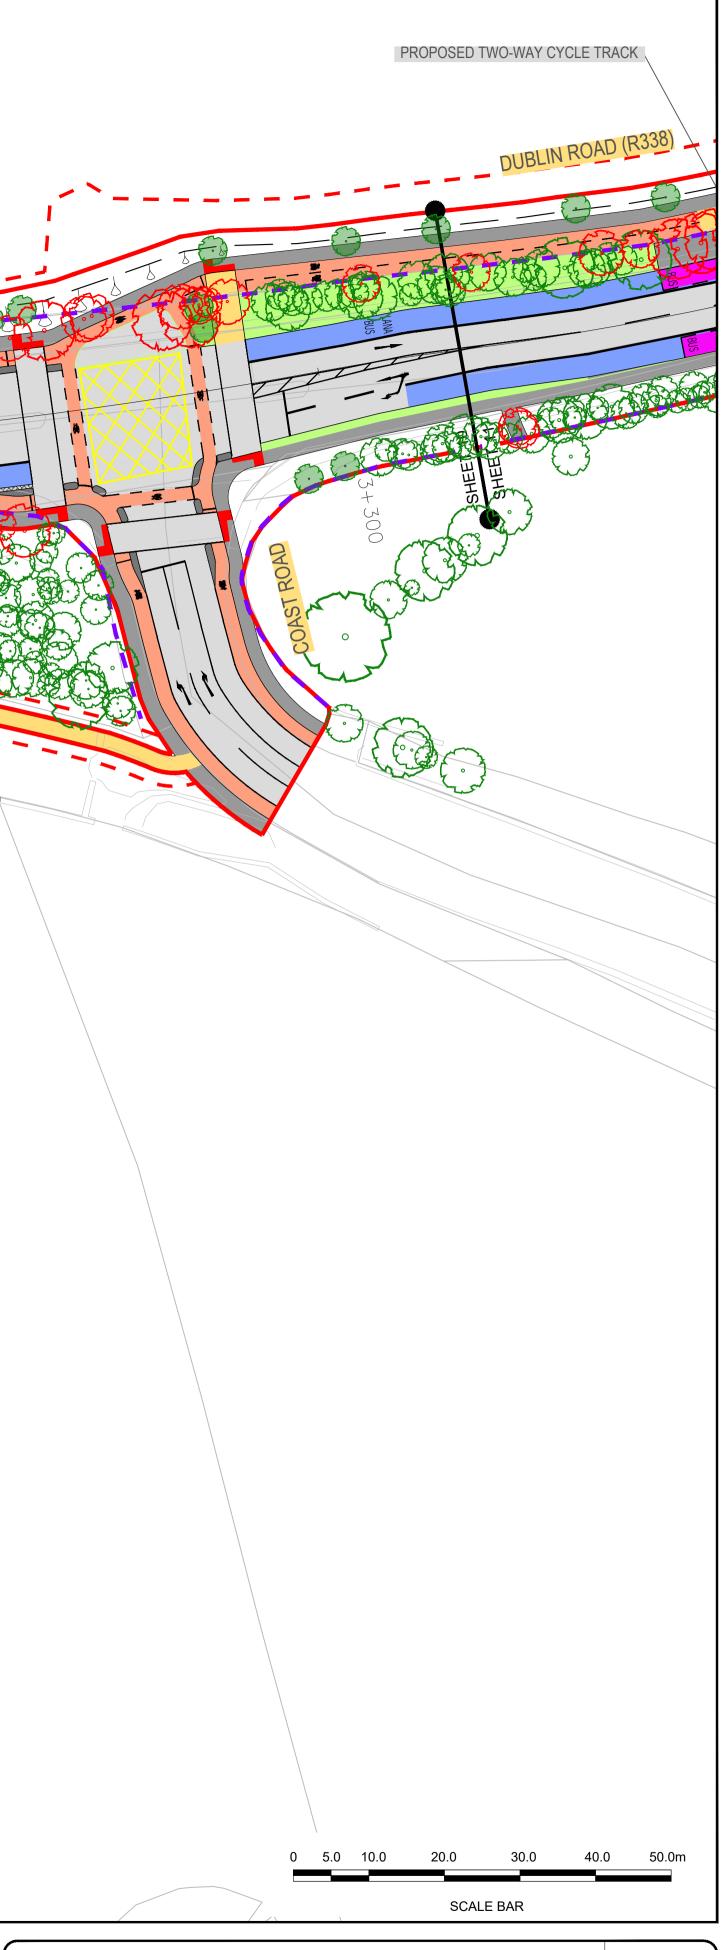

|  | Rev. | Date     | Drawn | Description        | Chk'o | d Appr. | Project Title: | BUSCONNECTS GALWAY: DUBLIN ROAD                | Status: |
|--|------|----------|-------|--------------------|-------|---------|----------------|------------------------------------------------|---------|
|  |      |          |       |                    |       |         | Drawing Title: | GENERAL ARRANGEMENT<br>SHEET 10 OF 13          | A1      |
|  |      |          |       |                    |       |         | Designed: WV   | Drawing No.<br>BCGDR-BTL-GEO_GA-XX-DR-CR-00010 | Rev:    |
|  |      |          |       |                    |       |         | Drawn: WV      |                                                | C01     |
|  |      |          |       |                    |       |         | Approved: JN   | Scale at A1: 1:500                             |         |
|  | C01  | 06.12.24 | GW    | ISSUE FOR PLANNING | TD    | JN      | Reviewed: JN   | Date: APRIL 2023                               |         |