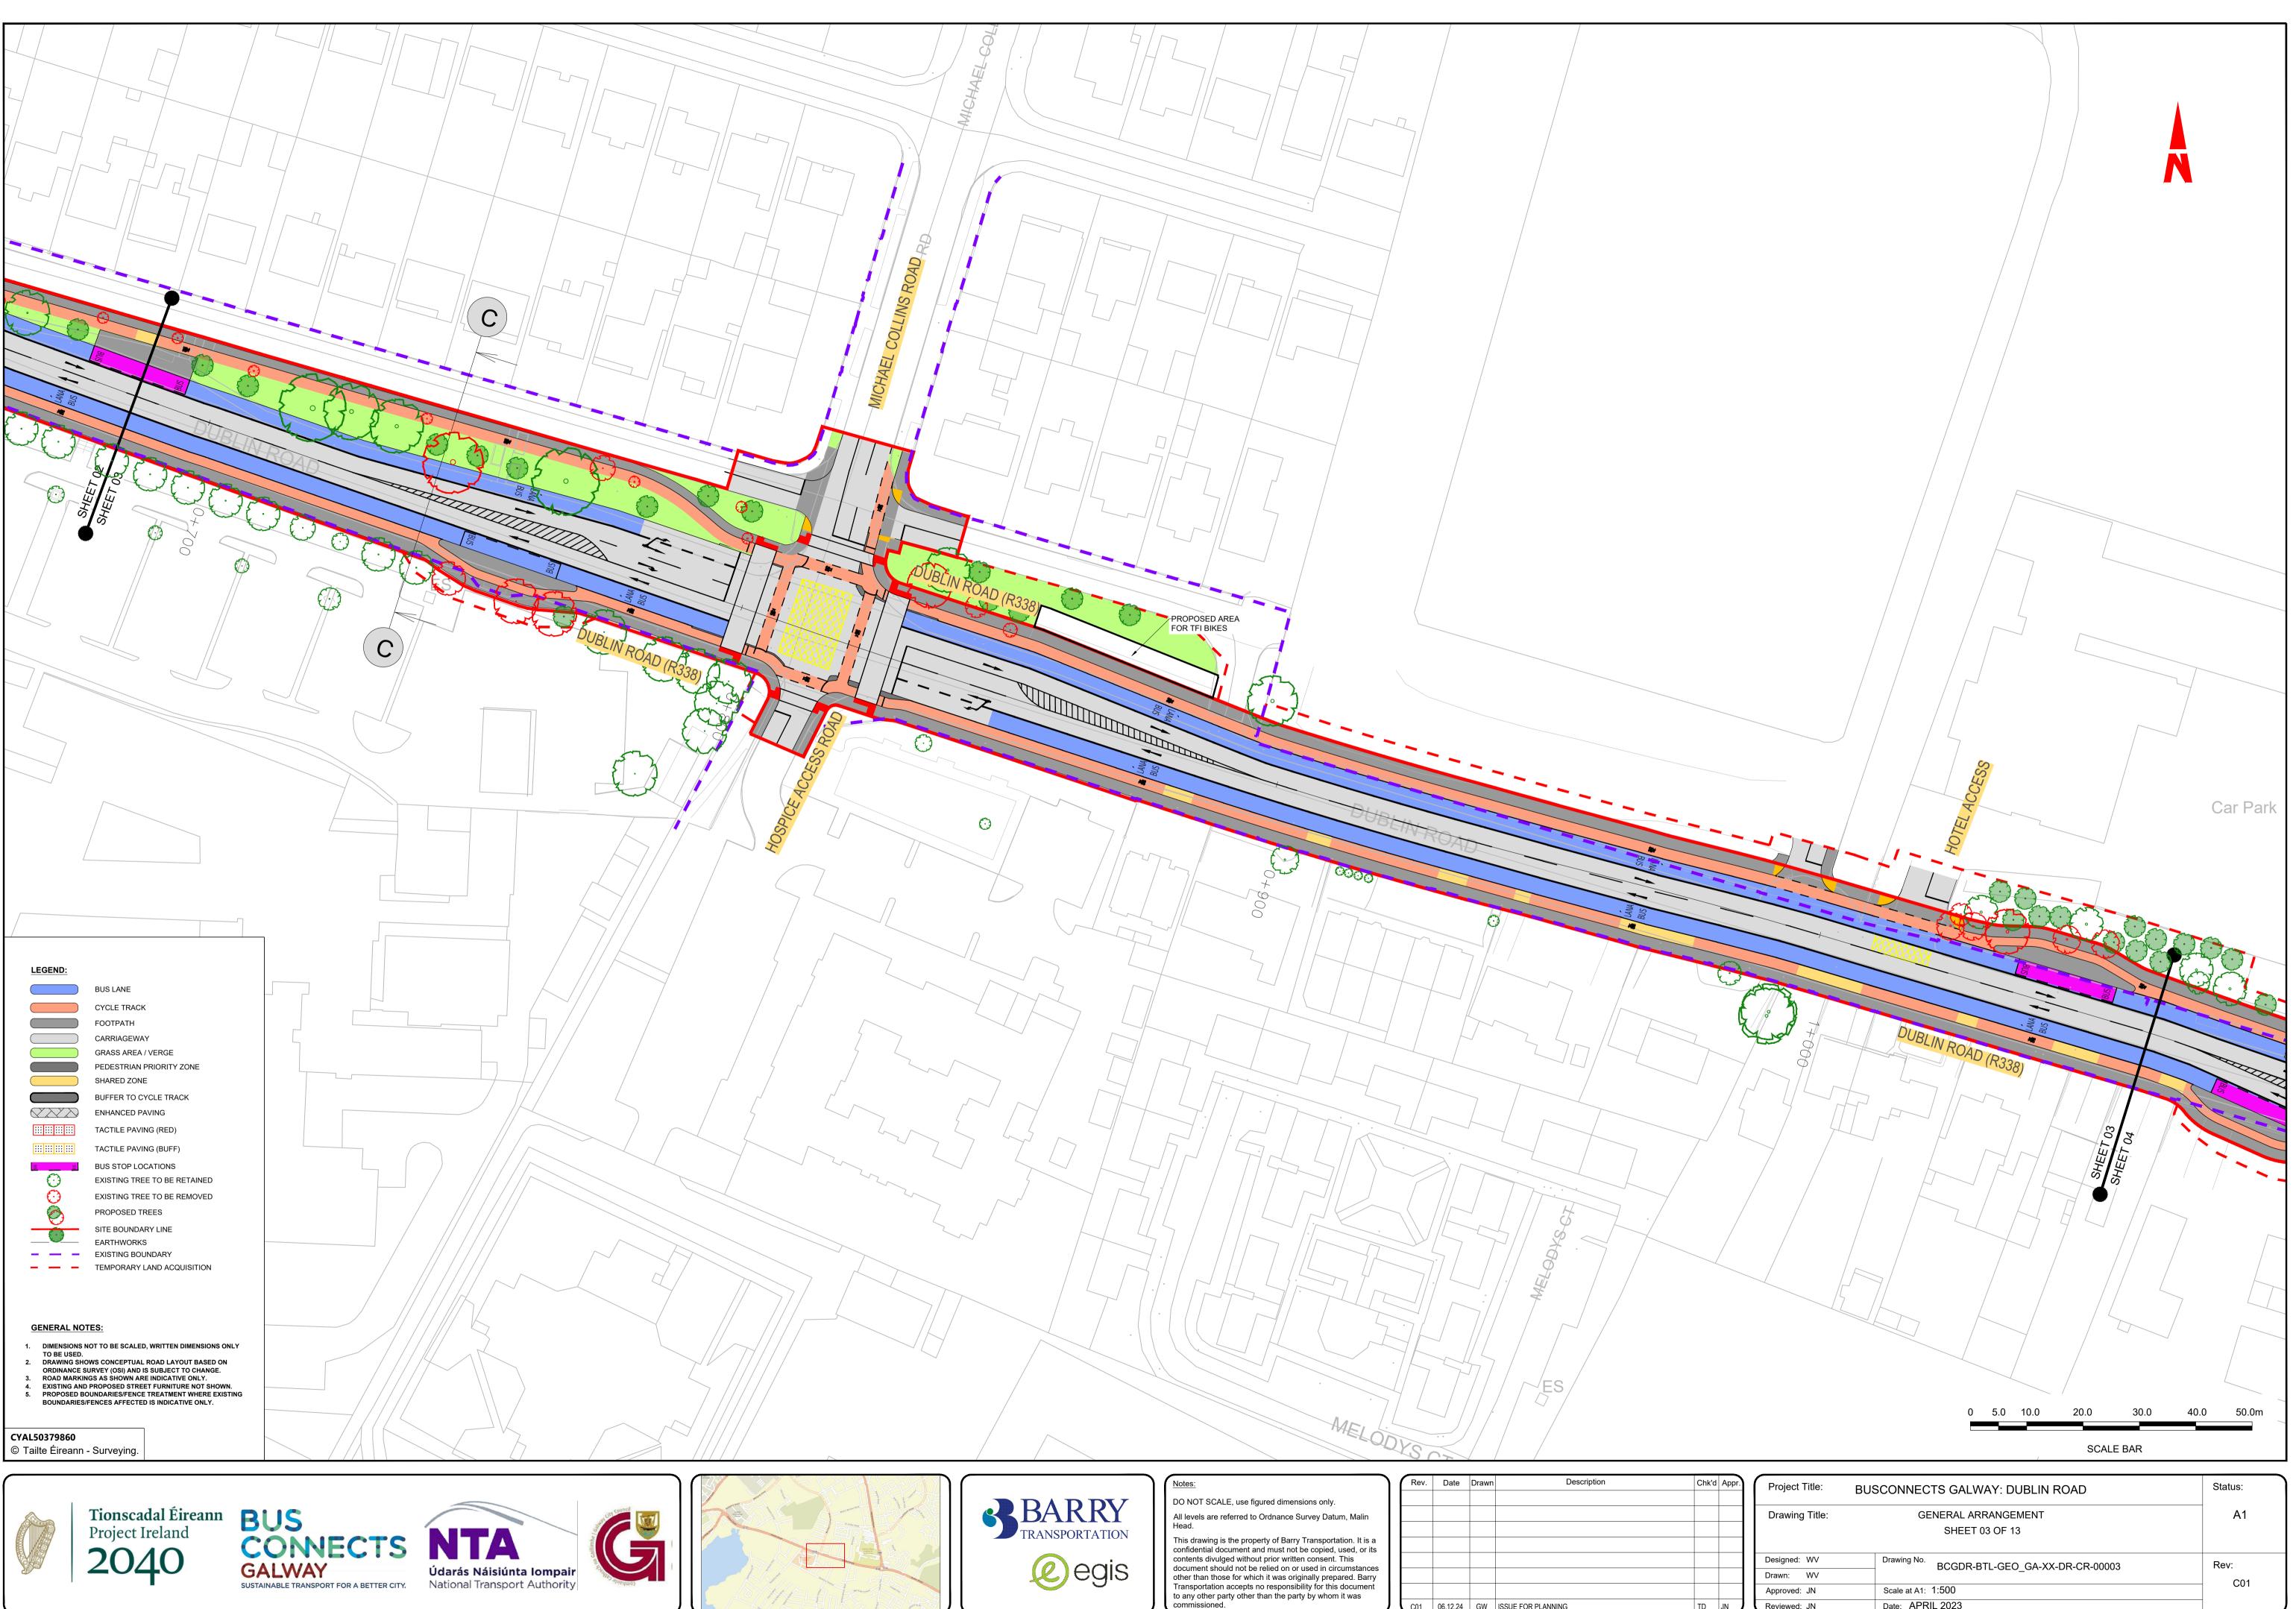

| Project Title:               | BUSCONNECTS GALWAY: DUBLIN ROAD                      | Status:     |  |  |  |  |
|------------------------------|------------------------------------------------------|-------------|--|--|--|--|
| Drawing Title:               | Drawing Title: GENERAL ARRANGEMENT<br>SHEET 03 OF 13 |             |  |  |  |  |
| Designed: WV<br>Drawn: WV    | Drawing No. BCGDR-BTL-GEO_GA-XX-DR-CR-00003          | Rev:<br>C01 |  |  |  |  |
| Approved: JN<br>Reviewed: JN | Scale at A1: 1:500   Date: APRIL 2023                |             |  |  |  |  |