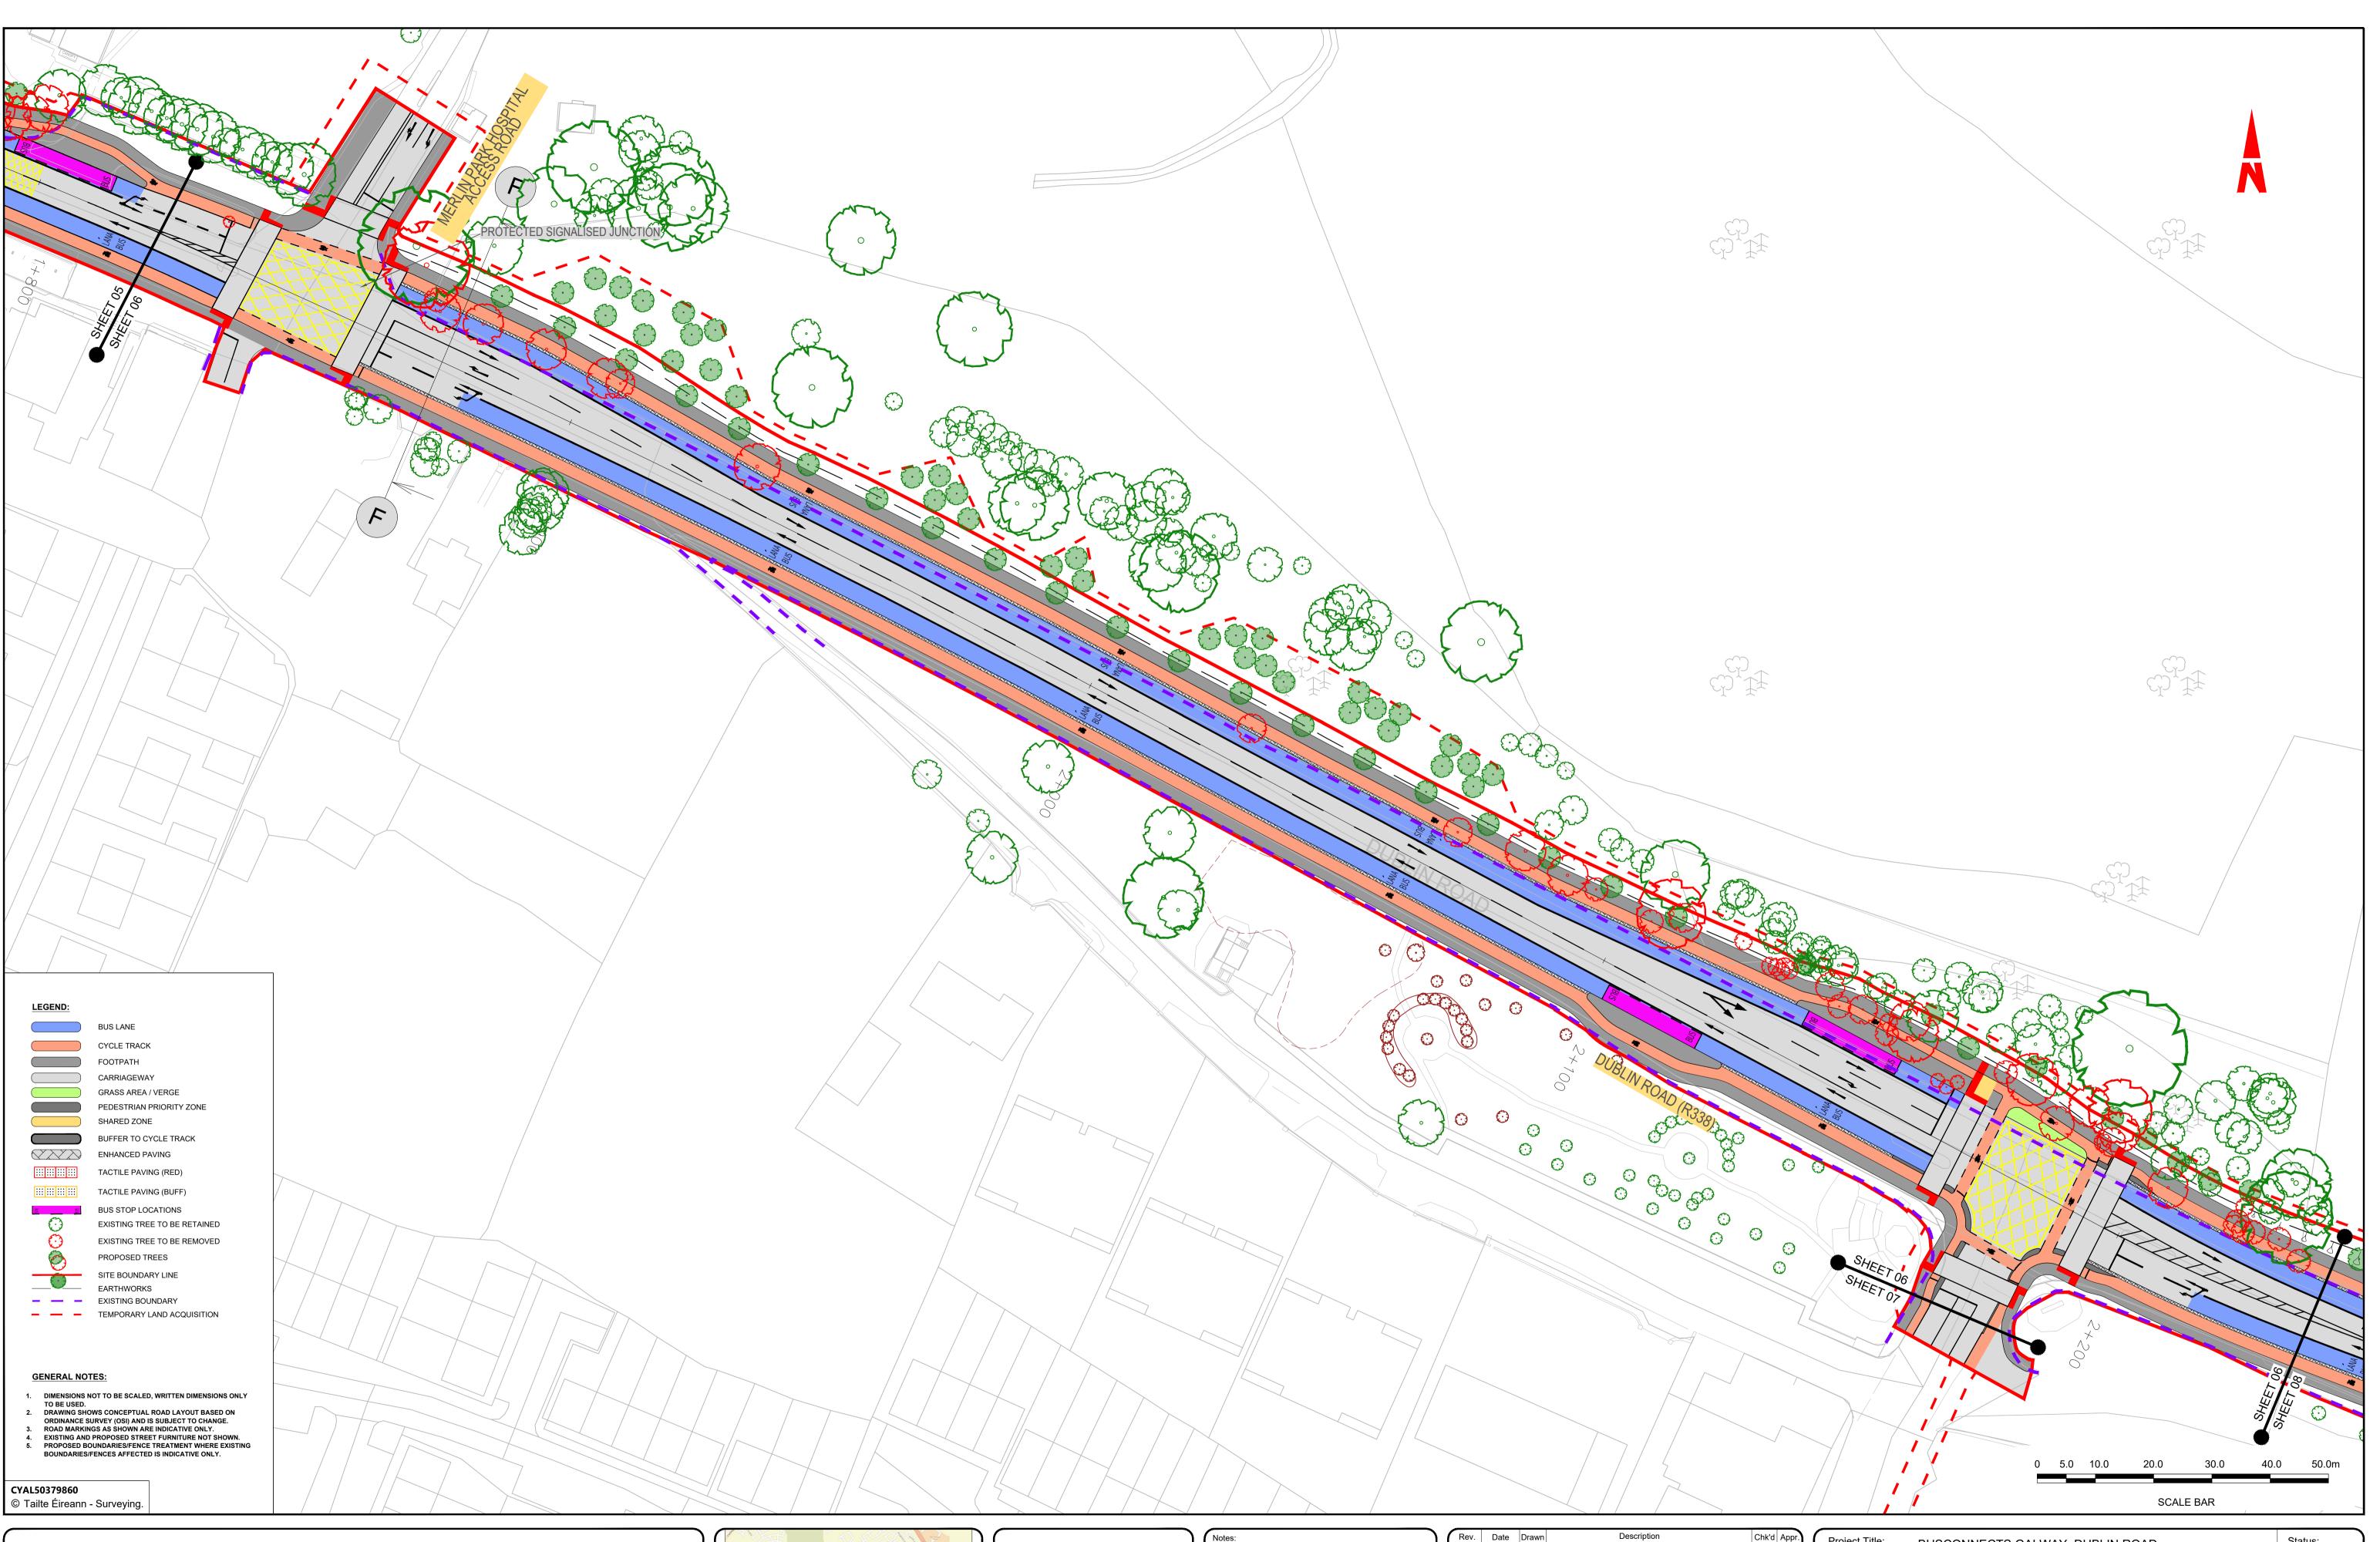

| Rev. | Date     | Drawn | Description        | Chk'd | Appr. | Project Title: | BUSCONNECTS GALWAY: DUBLIN ROAD | Status: |
|------|----------|-------|--------------------|-------|-------|----------------|---------------------------------|---------|
|      |          |       |                    |       |       | Drawing Title: | GENERAL ARRANGEMENT             | A1      |
|      |          |       |                    |       |       |                | SHEET 06 OF 13                  |         |
|      |          |       |                    |       |       | Designed: WV   |                                 | Rev:    |
|      |          |       |                    |       |       | Drawn: WV      | BCGDR-BTL-GEO_GA-XX-DR-CR-00006 | C01     |
|      |          |       |                    |       |       | Approved: JN   | Scale at A1: 1:500              |         |
| C01  | 06.12.24 | GW    | ISSUE FOR PLANNING | TD    | JN    | Reviewed: JN   | Date: APRIL 2023                |         |

| Rev. | Date     | Drawn | Description        | Chk'd Appr. | Project Title:               | BUSCONNECTS GALWAY: DUBLIN ROAD                | Status: |
|------|----------|-------|--------------------|-------------|------------------------------|------------------------------------------------|---------|
|      |          |       |                    |             | Drawing Title:               | GENERAL ARRANGEMENT<br>SHEET 07 OF 13          | A1      |
|      |          |       |                    |             | Designed: WV<br>Drawn: WV    | Drawing No.<br>BCGDR-BTL-GEO_GA-XX-DR-CR-00007 | Rev:    |
| C01  | 06.12.24 | GW    | ISSUE FOR PLANNING | TD JN       | Approved: JN<br>Reviewed: JN | Scale at A1: 1:500<br>Date: APRIL 2023         | C01     |