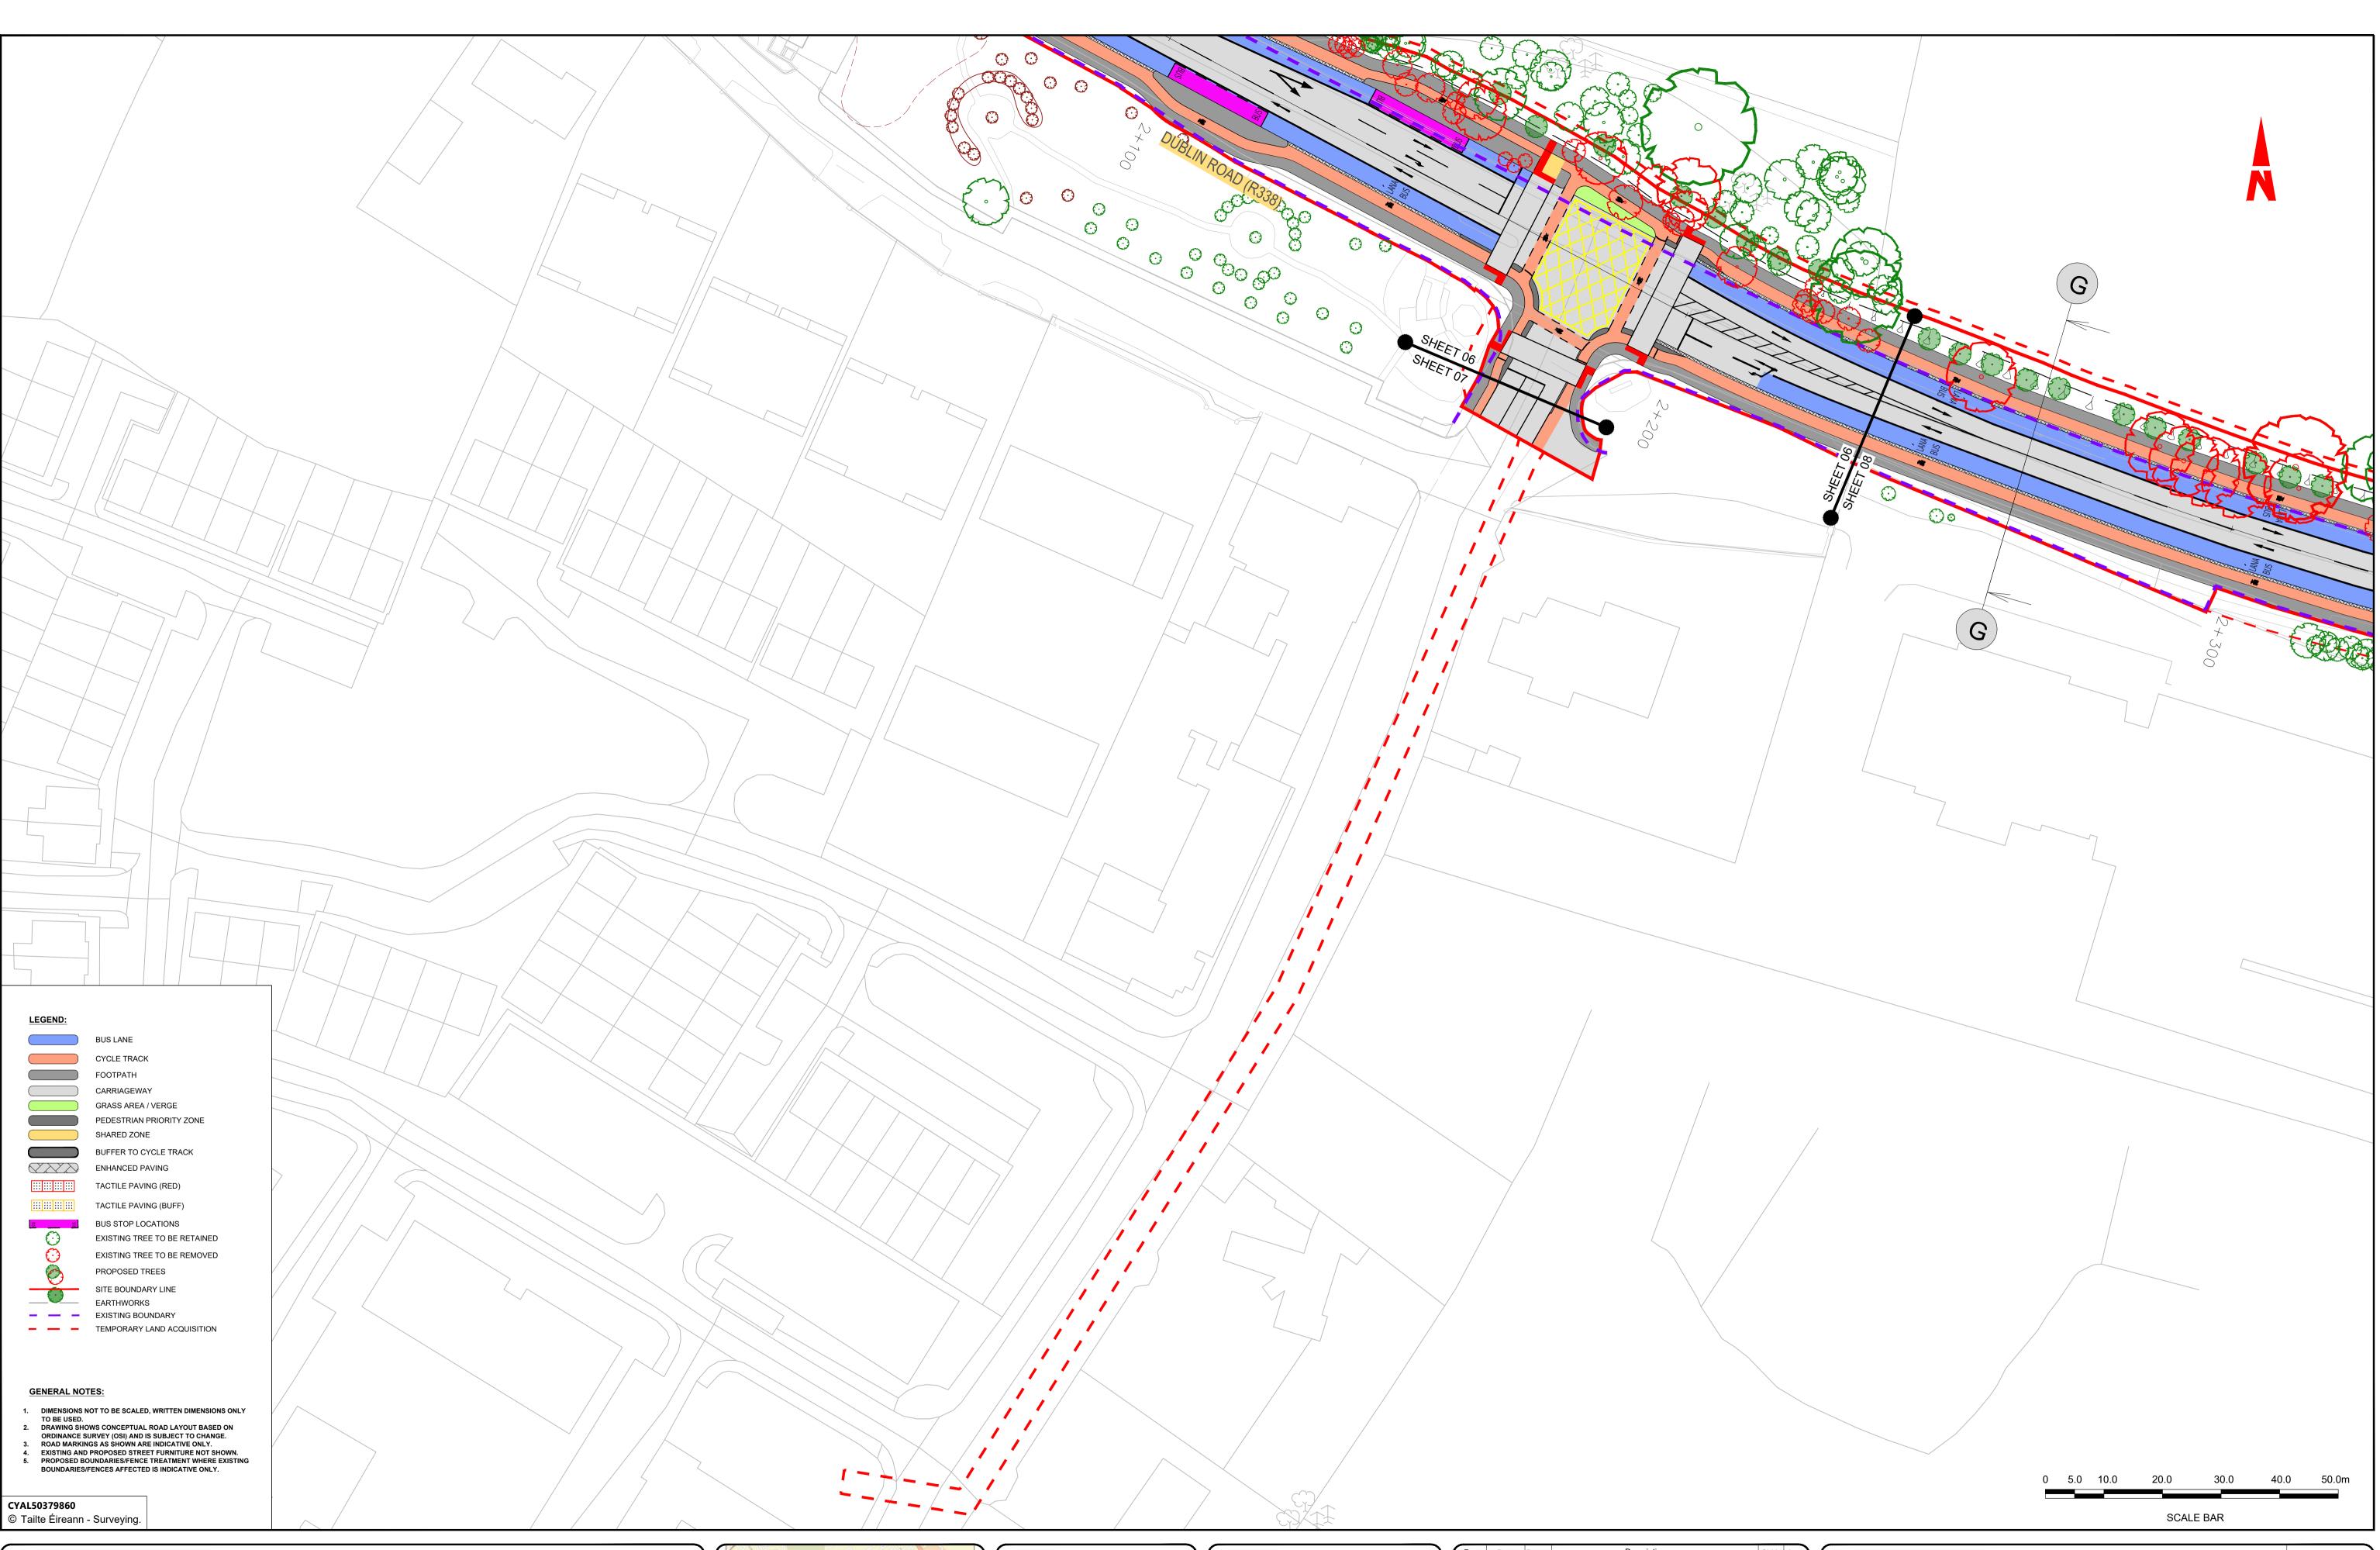

| Rev. | Date     | Drawn | Description        | Chk'd | Appr. | Project Title: | BUSCONNECTS GALWAY: DUBLIN ROAD | Status: |
|------|----------|-------|--------------------|-------|-------|----------------|---------------------------------|---------|
|      |          |       |                    |       |       | Drawing Title: | GENERAL ARRANGEMENT             | A1      |
|      |          |       |                    |       |       |                | SHEET 06 OF 13                  |         |
|      |          |       |                    |       |       | Designed: WV   |                                 | Rev:    |
|      |          |       |                    |       |       | Drawn: WV      | BCGDR-BTL-GEO_GA-XX-DR-CR-00006 | C01     |
|      |          |       |                    |       |       | Approved: JN   | Scale at A1: 1:500              |         |
| C01  | 06.12.24 | GW    | ISSUE FOR PLANNING | TD    | JN    | Reviewed: JN   | Date: APRIL 2023                |         |

| Rev. | Date     | Drawn | Description        | Chk'd Appr. | Project Title:               | BUSCONNECTS GALWAY: DUBLIN ROAD                | Status: |
|------|----------|-------|--------------------|-------------|------------------------------|------------------------------------------------|---------|
|      |          |       |                    |             | Drawing Title:               | GENERAL ARRANGEMENT<br>SHEET 07 OF 13          | A1      |
|      |          |       |                    |             | Designed: WV<br>Drawn: WV    | Drawing No.<br>BCGDR-BTL-GEO_GA-XX-DR-CR-00007 | Rev:    |
| C01  | 06.12.24 | GW    | ISSUE FOR PLANNING | TD JN       | Approved: JN<br>Reviewed: JN | Scale at A1: 1:500<br>Date: APRIL 2023         | C01     |