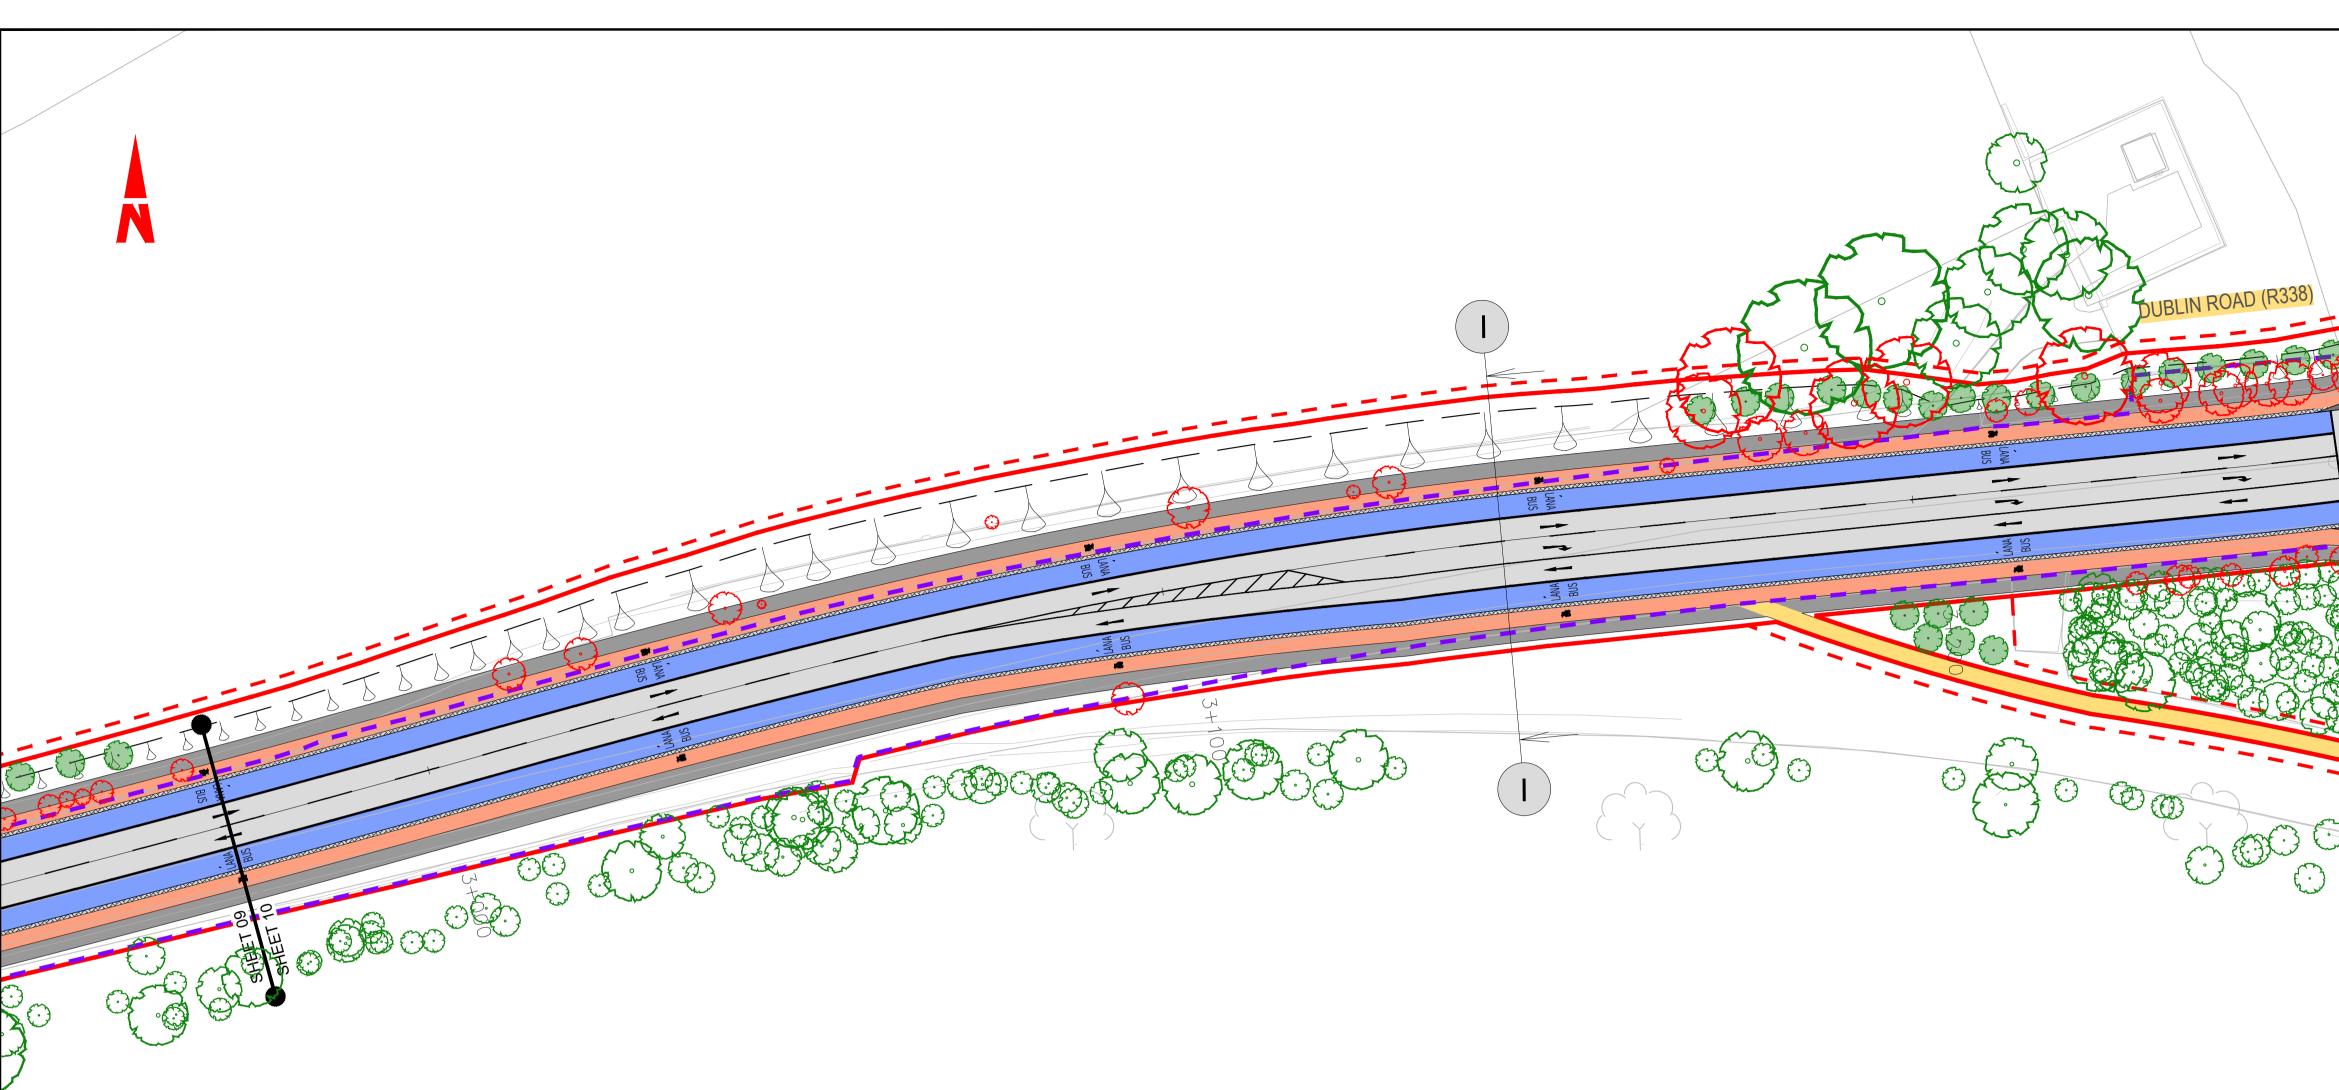

|  | Rev. | Date     | Drawn | Description        | Chk'o | d Appr. | Project Title: | BUSCONNECTS GALWAY: DUBLIN ROAD                | Status: |
|--|------|----------|-------|--------------------|-------|---------|----------------|------------------------------------------------|---------|
|  |      |          |       |                    |       |         | Drawing Title: | GENERAL ARRANGEMENT<br>SHEET 10 OF 13          | A1      |
|  |      |          |       |                    |       |         | Designed: WV   | Drawing No.<br>BCGDR-BTL-GEO_GA-XX-DR-CR-00010 | Rev:    |
|  |      |          |       |                    |       |         | Drawn: WV      |                                                | C01     |
|  |      |          |       |                    |       |         | Approved: JN   | Scale at A1: 1:500                             |         |
|  | C01  | 06.12.24 | GW    | ISSUE FOR PLANNING | TD    | JN      | Reviewed: JN   | Date: APRIL 2023                               |         |