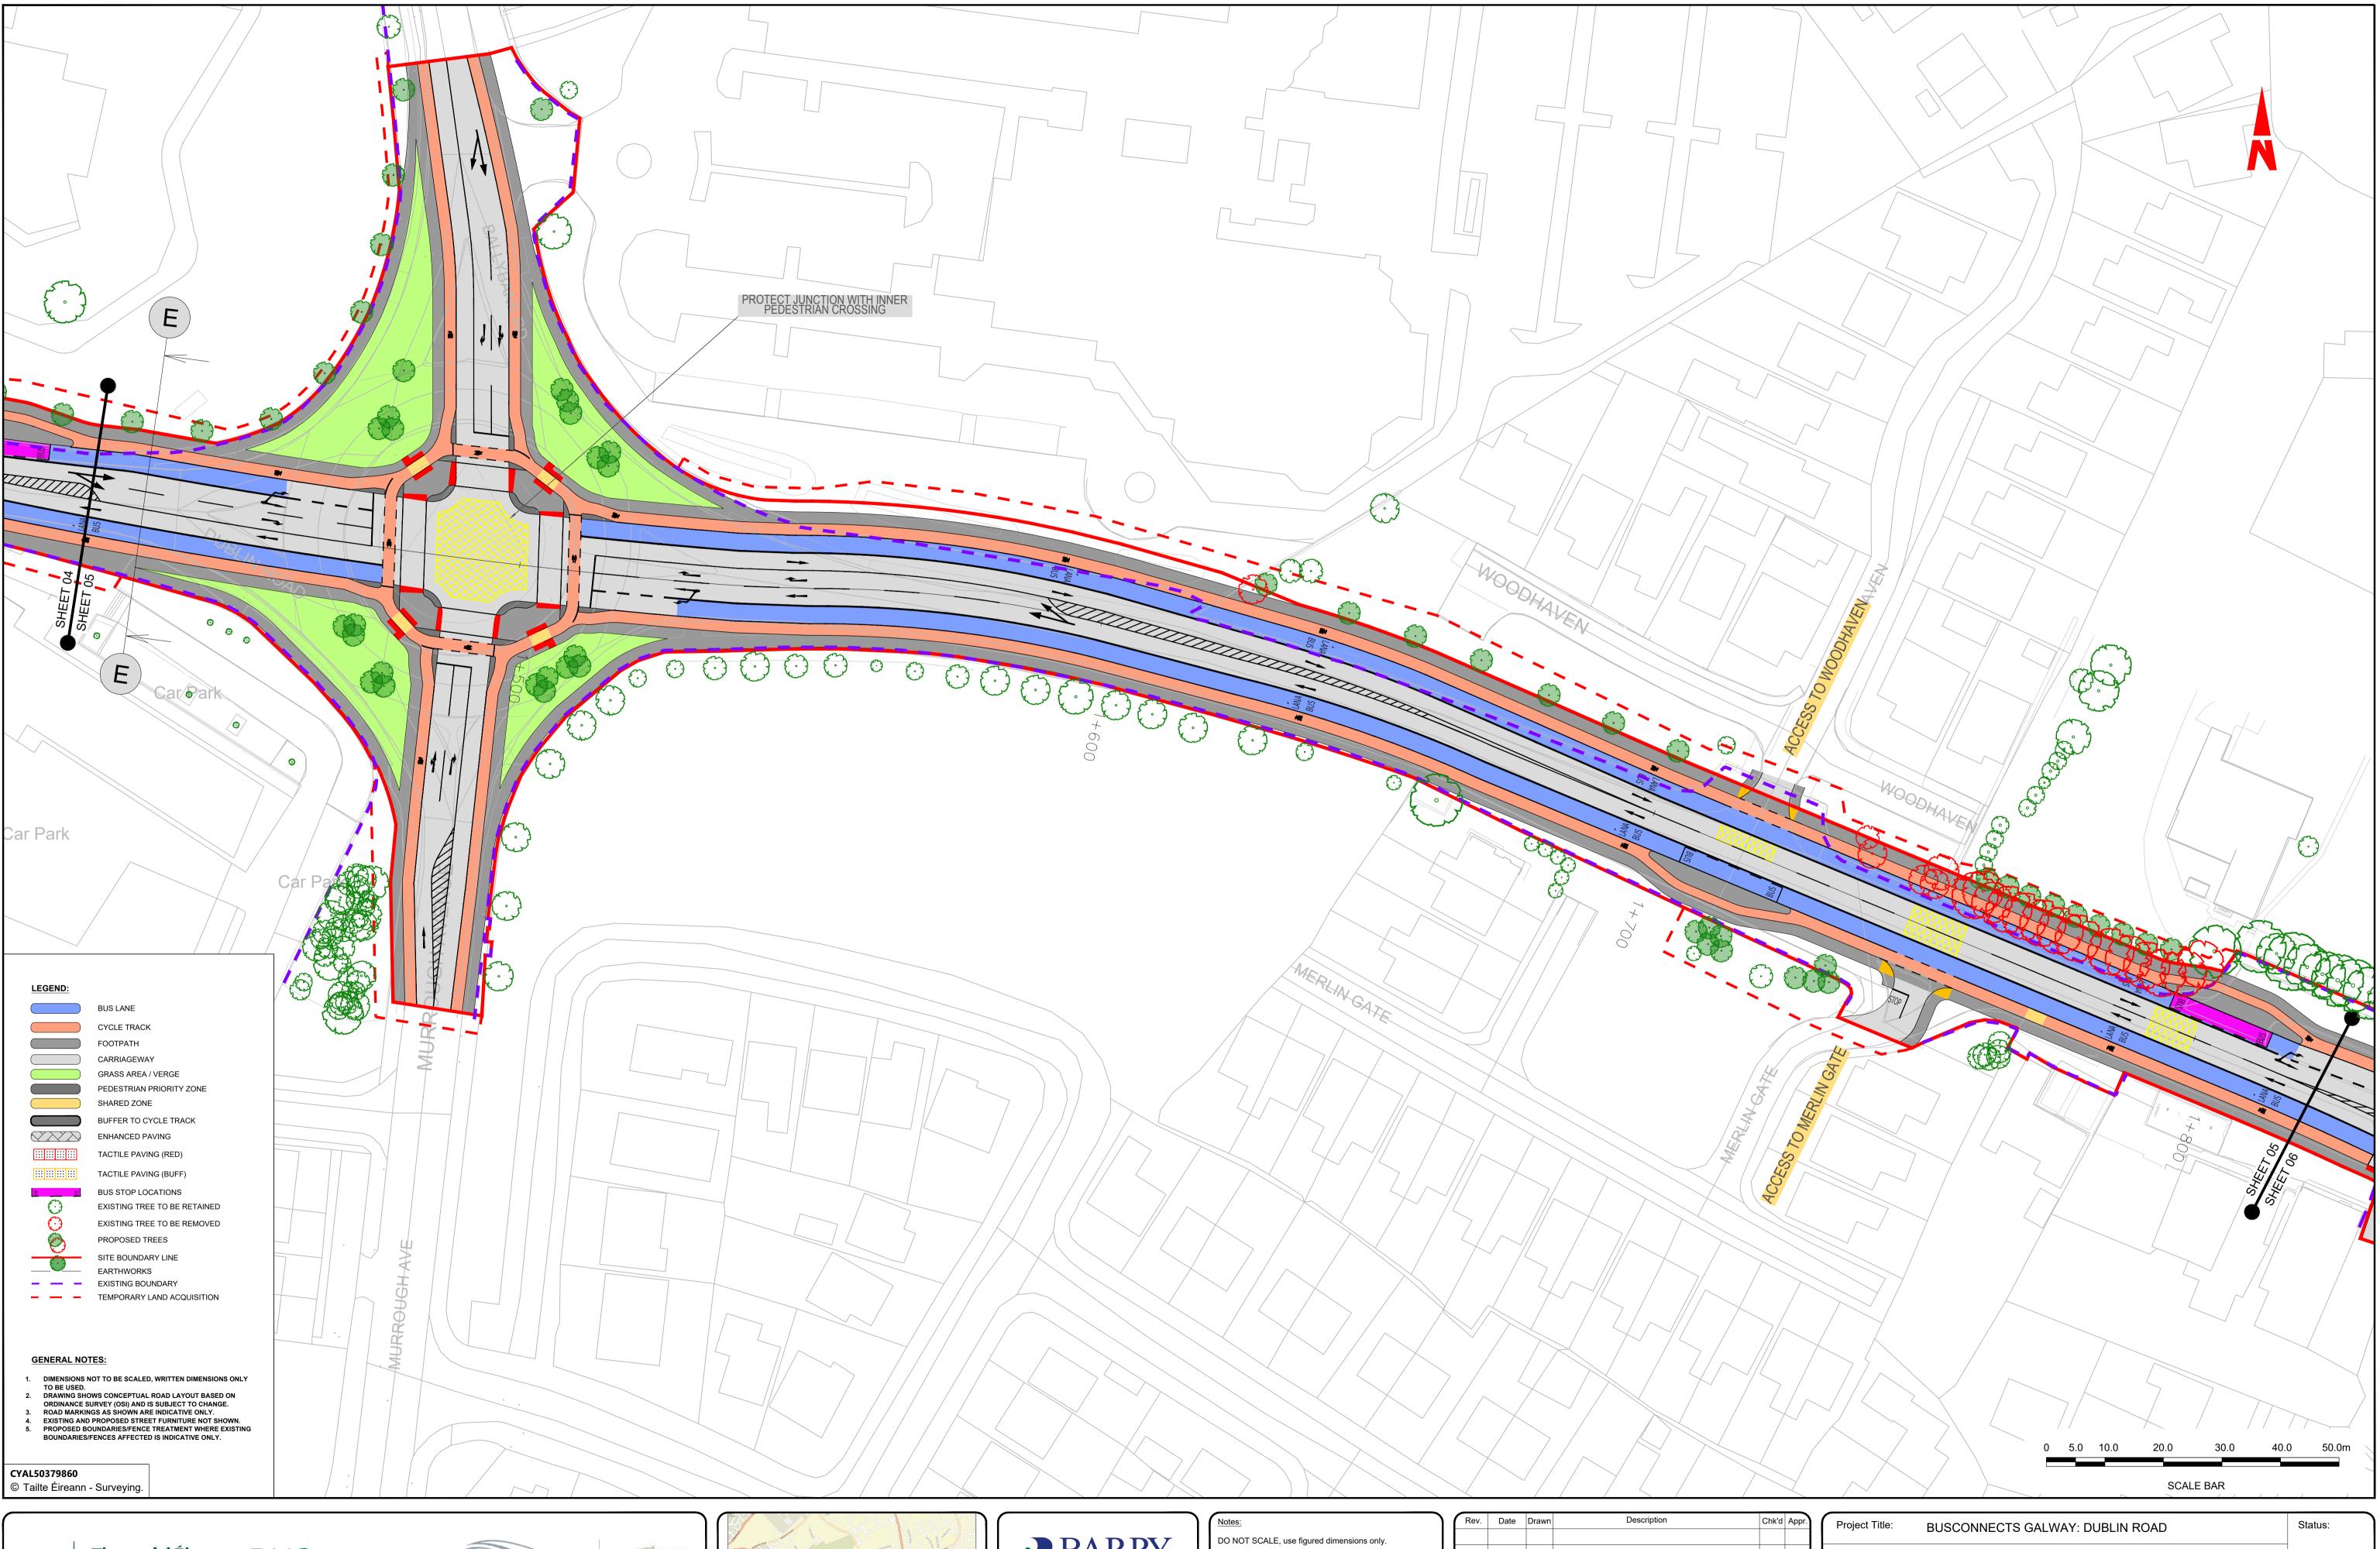

| Rev. | Date     | Drawn Description     | Chk'd Appr. | Project Title:               | BUSCONNECTS GALWAY: DUBLIN ROAD             | Status: |
|------|----------|-----------------------|-------------|------------------------------|---------------------------------------------|---------|
|      |          |                       |             | Drawing Title:               | GENERAL ARRANGEMENT<br>SHEET 05 OF 13       | A1      |
|      |          |                       |             | Designed: WV<br>Drawn: WV    | Drawing No. BCGDR-BTL-GEO_GA-XX-DR-CR-00005 | Rev:    |
| C01  | 06.12.24 | GW ISSUE FOR PLANNING | TD JN       | Approved: JN<br>Reviewed: JN | Scale at A1: 1:500<br>Date: APRIL 2023      | C01     |