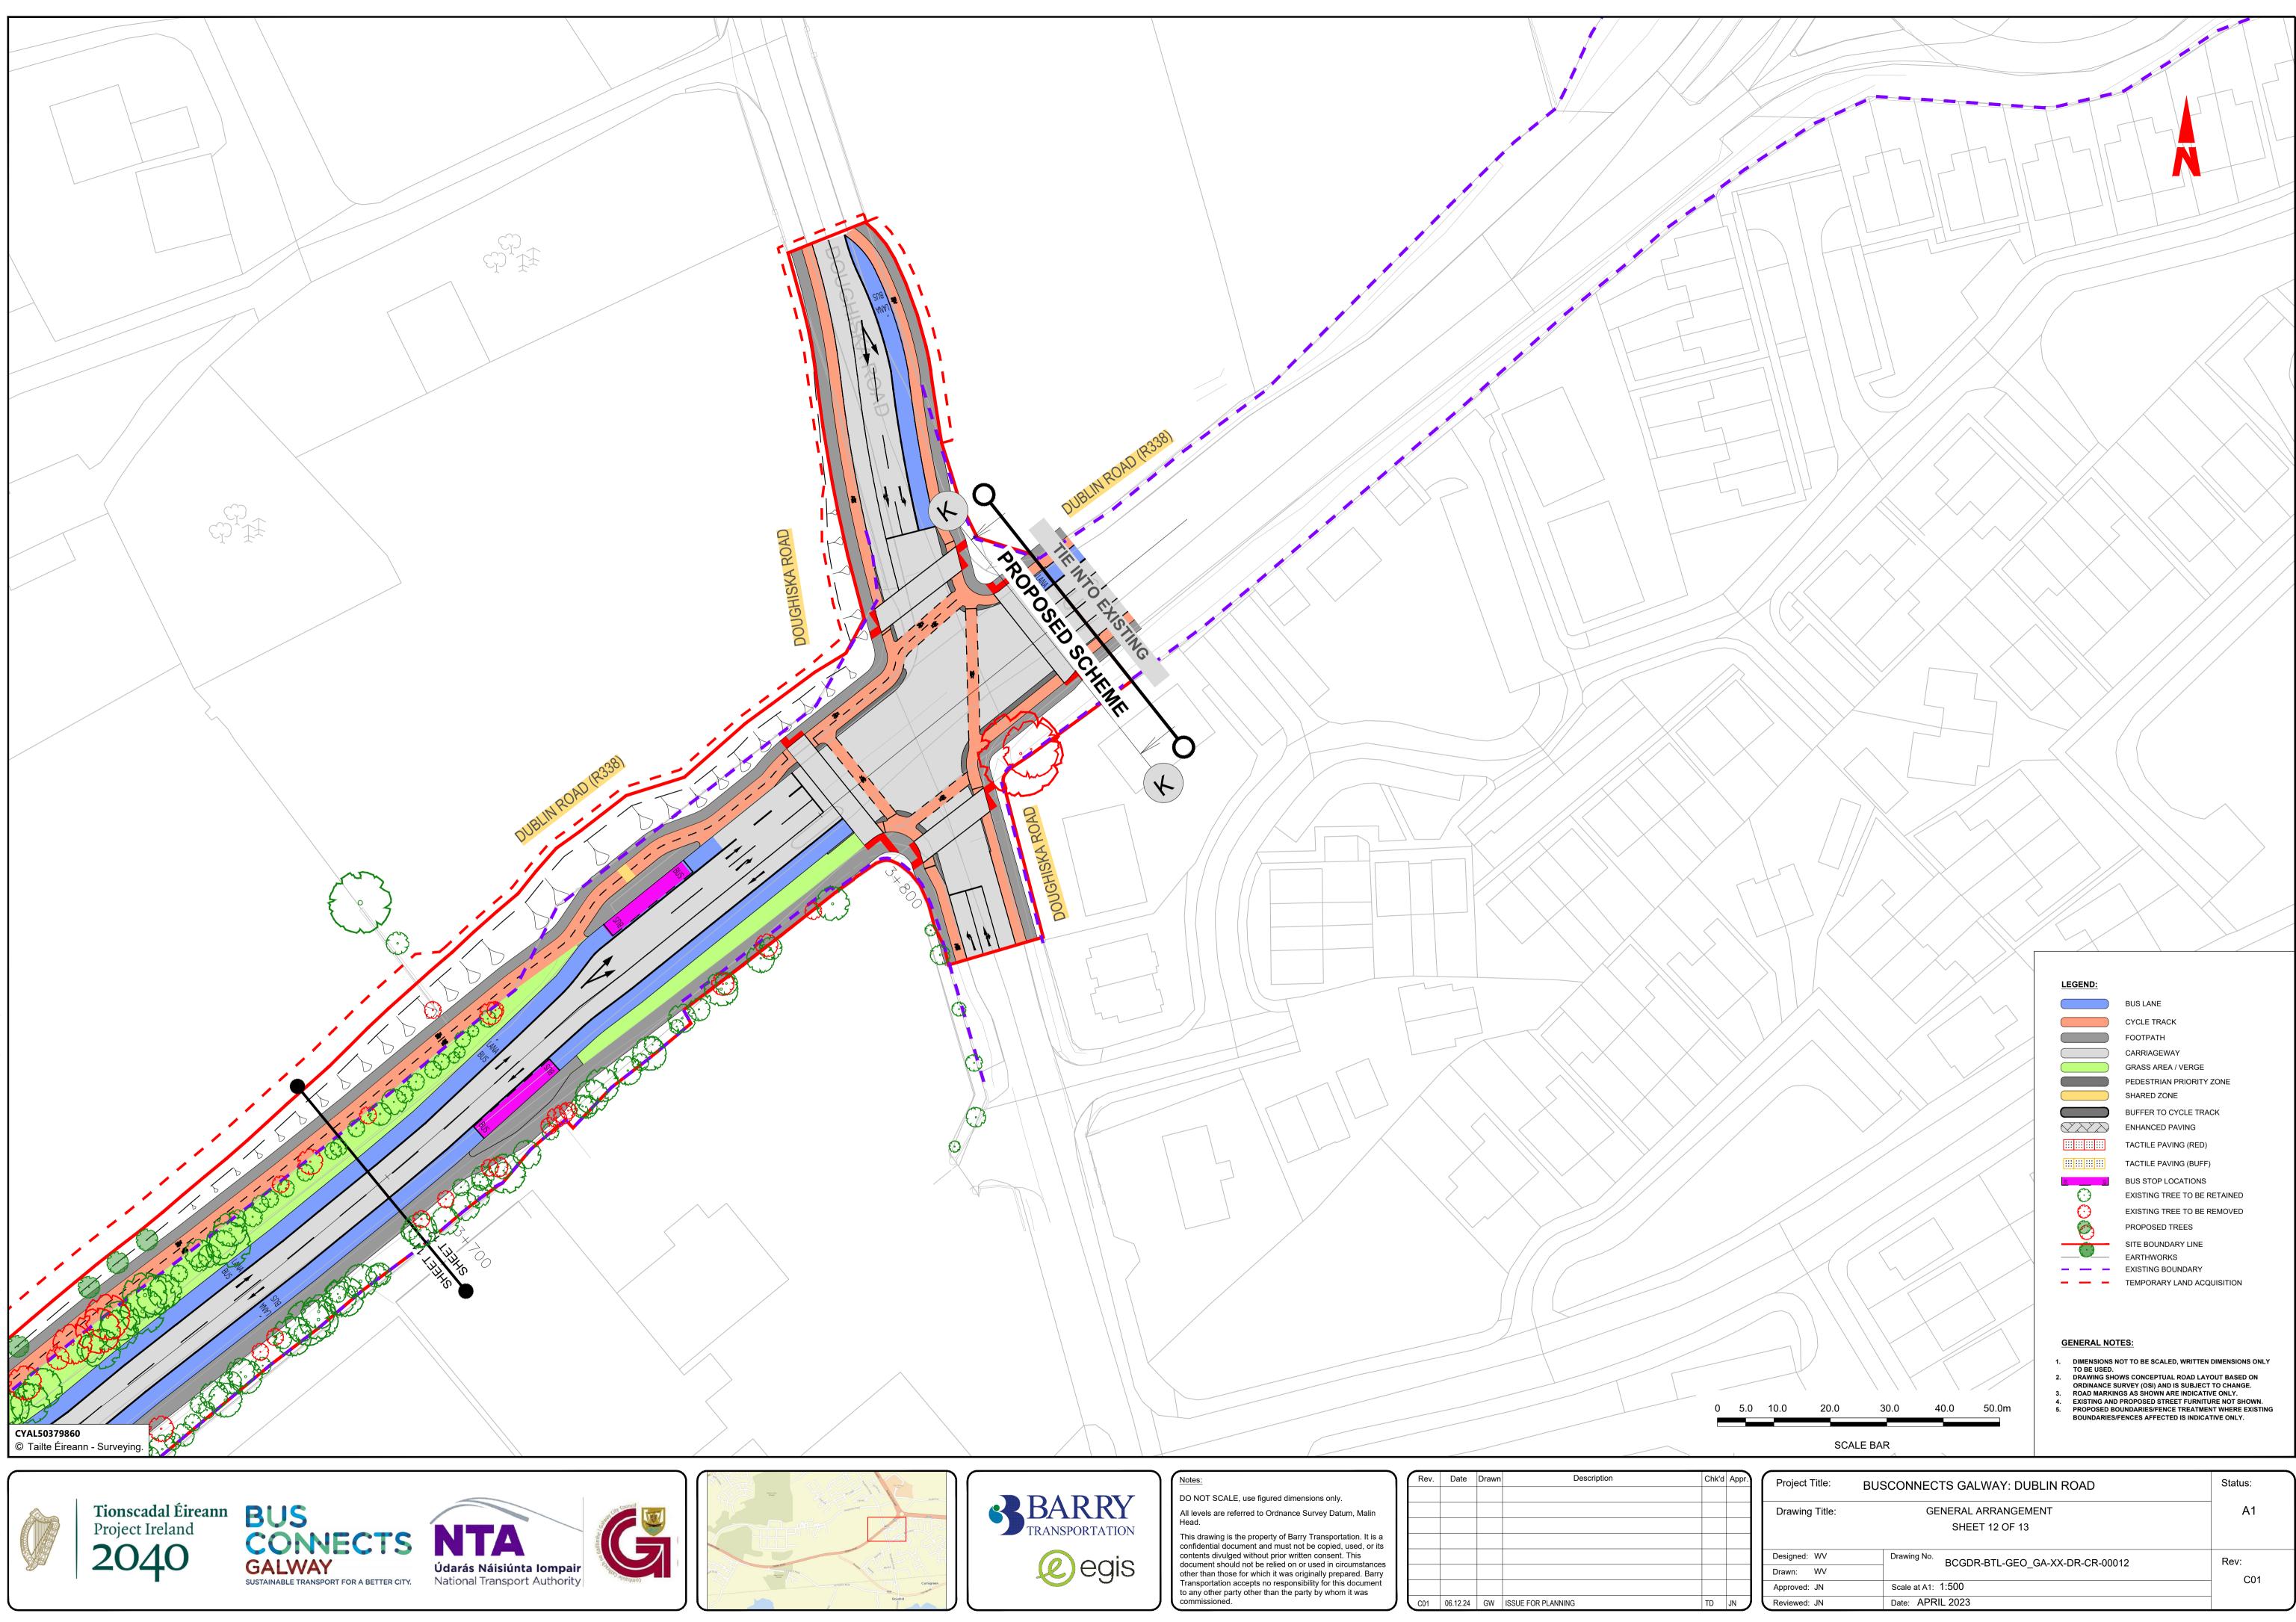

| TD    | JN   |

| Project Title: |                                                | Status: |
|----------------|------------------------------------------------|---------|
| Troject Hile.  | BUSCONNECTS GALWAY: DUBLIN ROAD                |         |
| Drawing Title: | GENERAL ARRANGEMENT                            | A1      |
|                | SHEET 11 OF 13                                 |         |
|                |                                                |         |
| Designed: WV   | Drawing No.<br>BCGDR-BTL-GEO GA-XX-DR-CR-00011 | Rev:    |
| Drawn: WV      |                                                | C01     |
| Approved: JN   | Scale at A1: 1:500                             | 01      |
| Reviewed: JN   | Date: APRIL 2023                               |         |





missioned

| Rev. | Date     | Drawn | Description        | Chk'd | Арр |
|------|----------|-------|--------------------|-------|-----|
|      |          |       |                    |       |     |
|      |          |       |                    |       |     |
|      |          |       |                    |       |     |
|      |          |       |                    |       |     |
|      |          |       |                    |       |     |
|      |          |       |                    |       |     |
|      |          |       |                    |       |     |
| C01  | 06.12.24 | GW    | ISSUE FOR PLANNING | TD    | JN  |



| Project Title: BUS        | SCONNECTS GALWAY: DUBLIN ROAD               | Status: |
|---------------------------|-------------------------------------