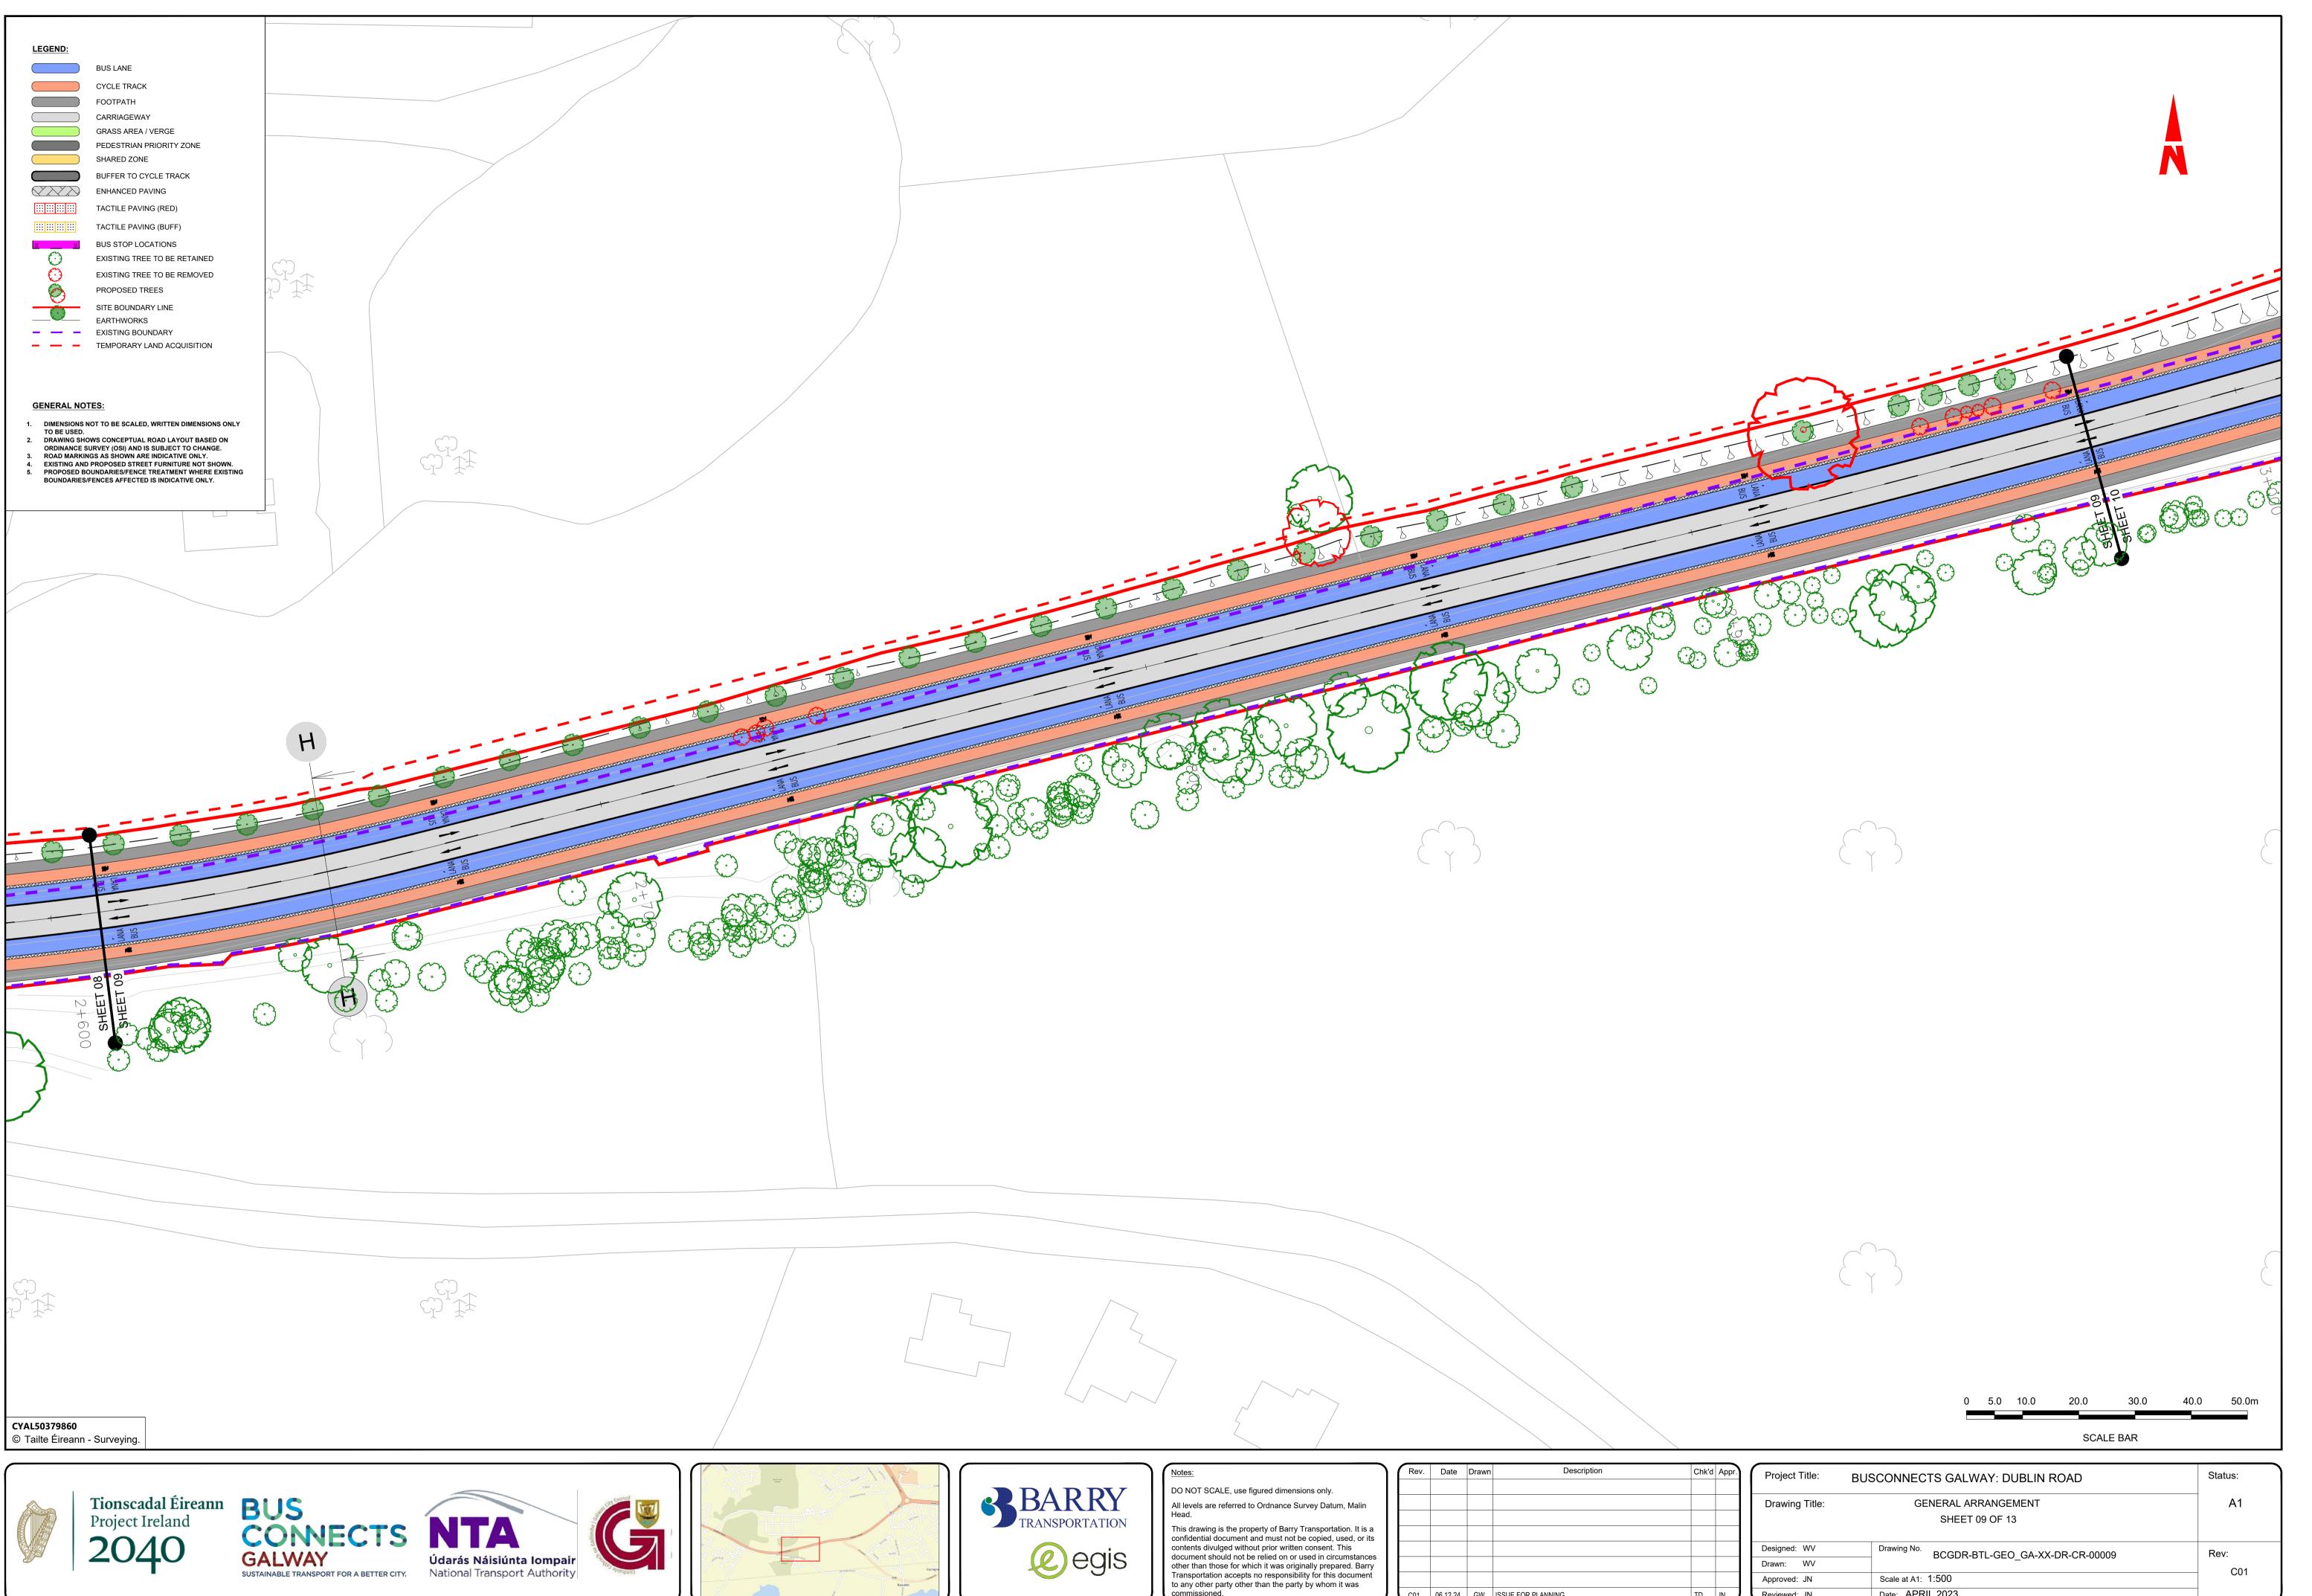

| Designed: WV | Drawing No.<br>BCGDR-BTL-GEO GA-XX-DR-CR-00009 | Rev: |
|--------------|------------------------------------------------|------|
| Drawn: WV    |                                                | C01  |
| Approved: JN | Scale at A1: 1:500                             | 0    |
| Reviewed: JN | Date: APRIL 2023                               |      |