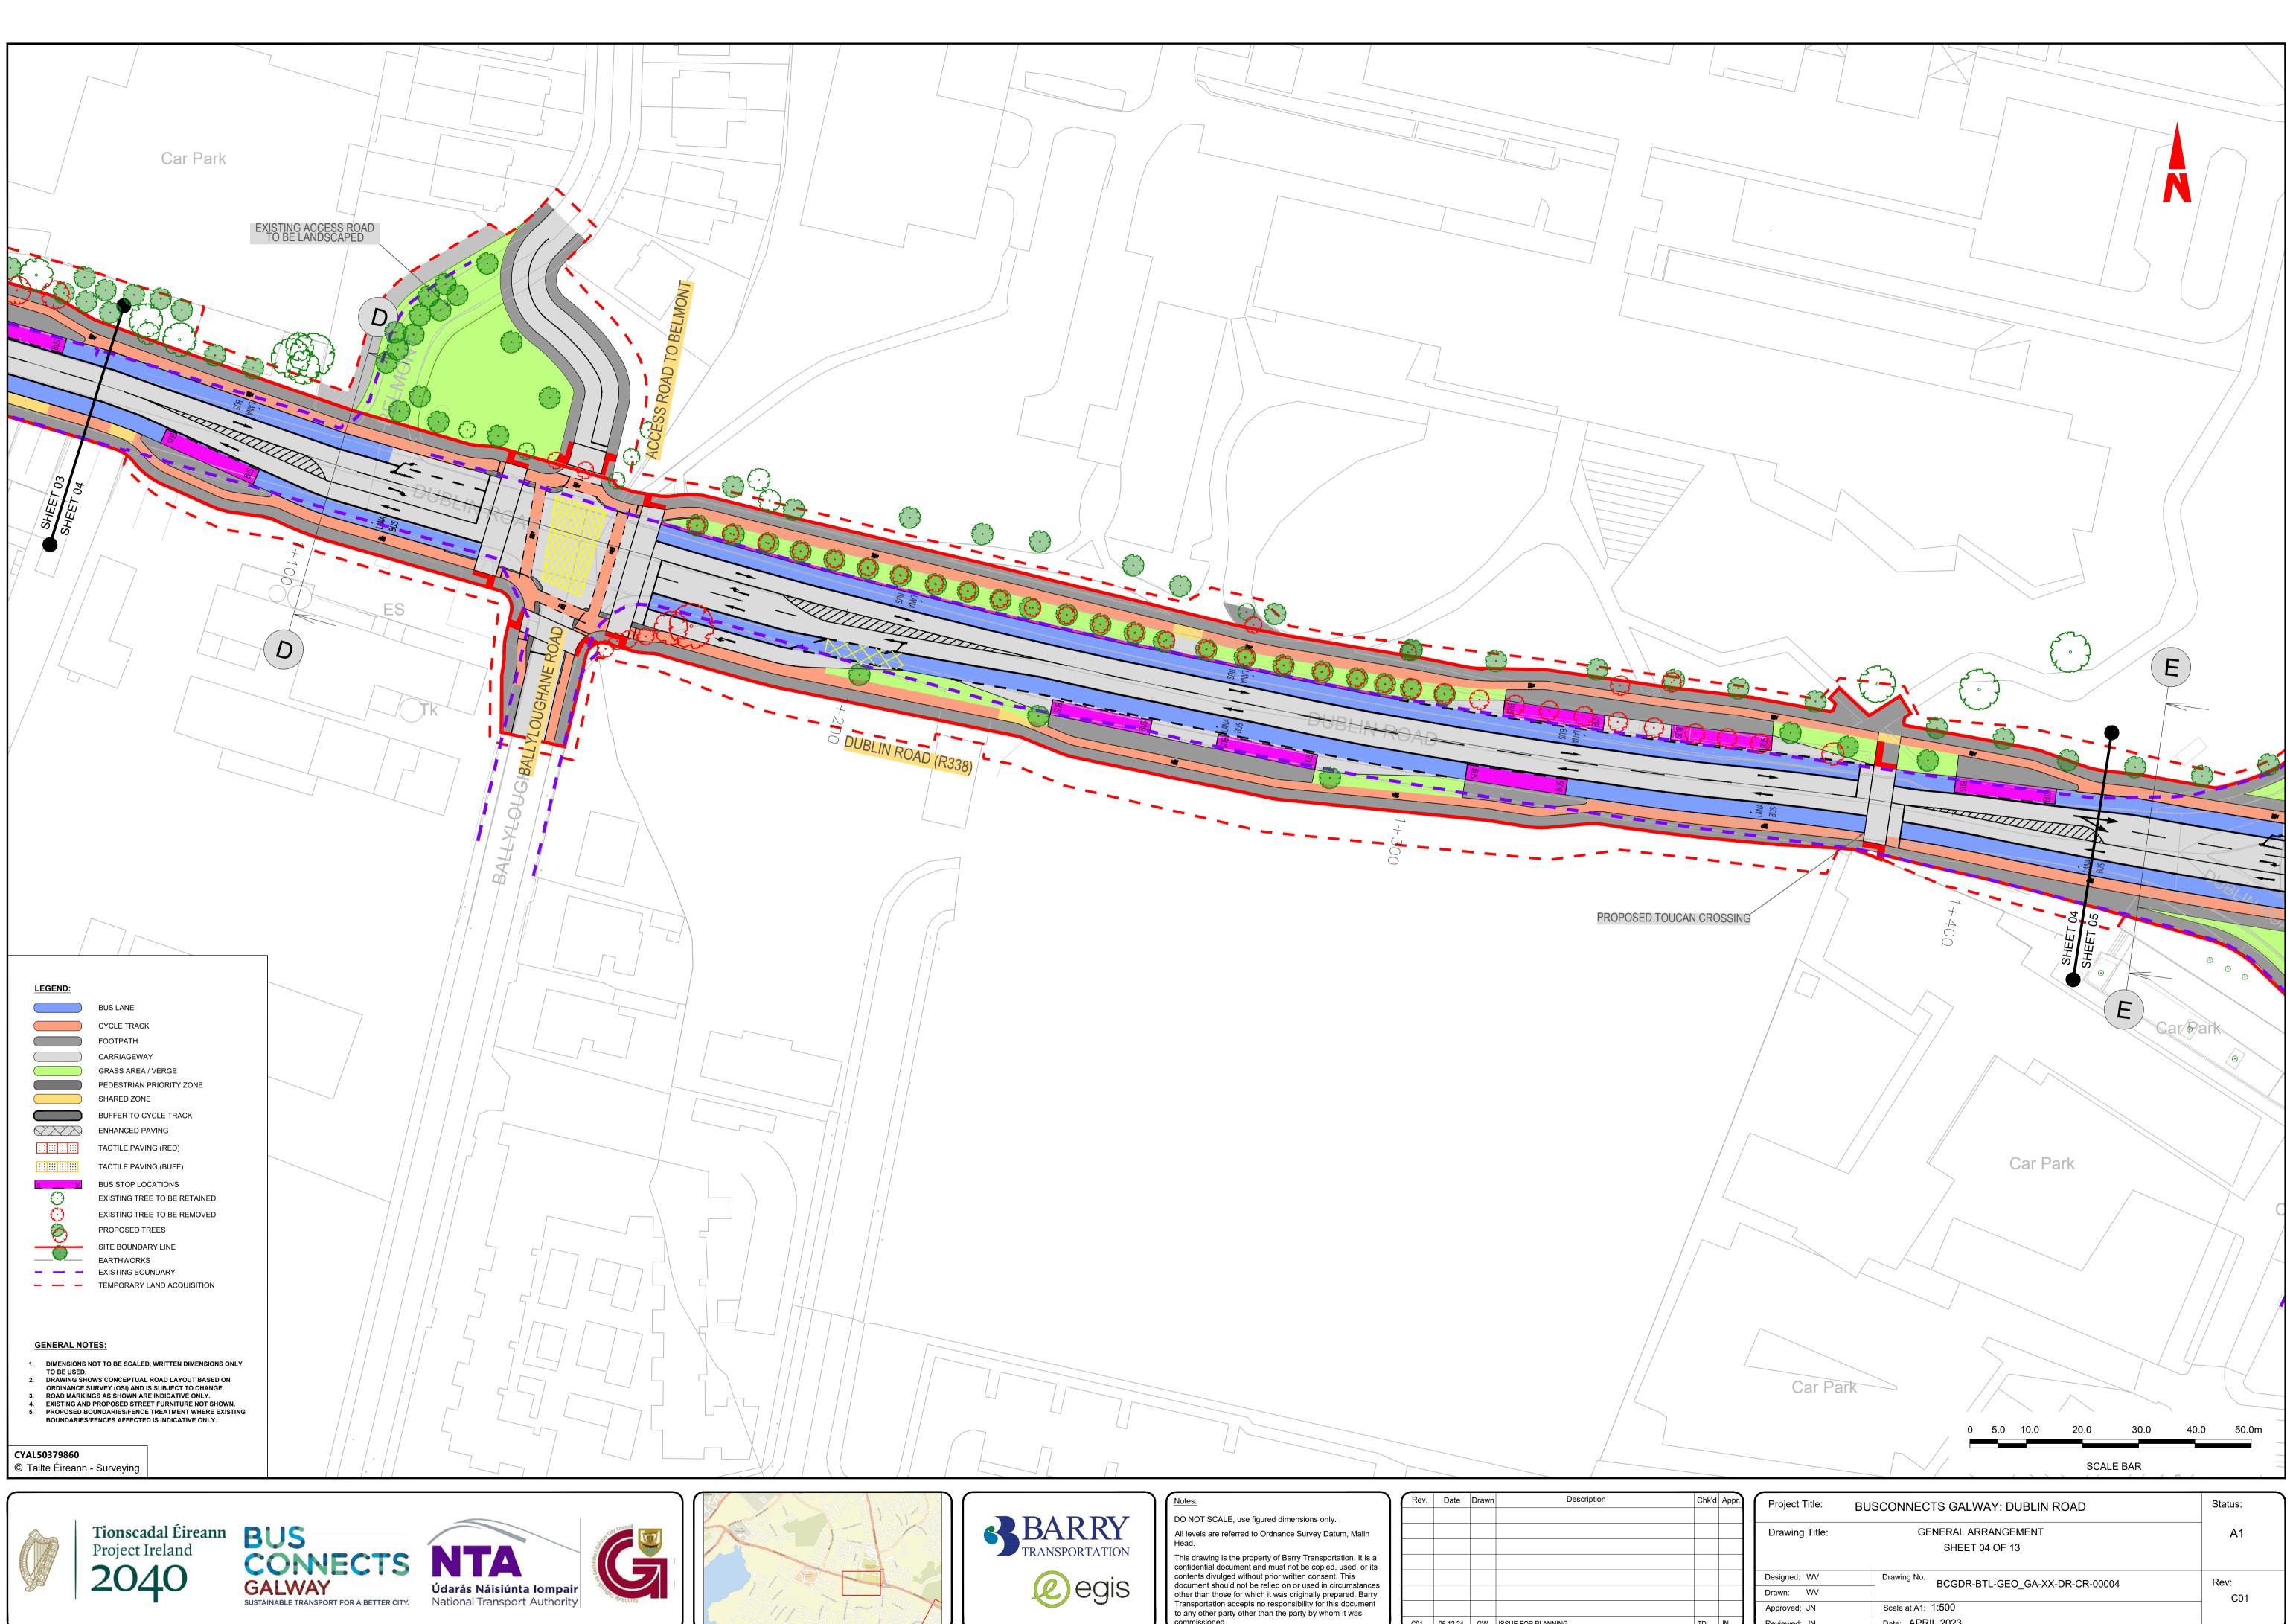

C01 06.12.24 GW ISSUE FOR PLANNING

TD JN

| Project Title:               | BUSCONNECTS GALWAY: DUBLIN ROAD             | Status: |
|------------------------------|---------------------------------------------|---------|
| Drawing Title:               | GENERAL ARRANGEMENT<br>SHEET 04 OF 13       | A1      |
| Designed: WV<br>Drawn: WV    | Drawing No. BCGDR-BTL-GEO_GA-XX-DR-CR-00004 | Rev:    |
| Approved: JN<br>Reviewed: JN | Scale at A1: 1:500<br>Date: APRIL 2023      |         |