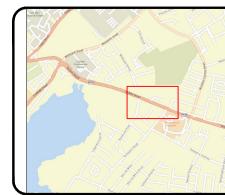

| r rojoot mio.  | BUSCONNECTS GALWAT : DUBLIN ROAD            |      |  |  |  |  |  |  |
|----------------|---------------------------------------------|------|--|--|--|--|--|--|
| Drawing Title: | GENERAL ARRANGEMENT                         | A1   |  |  |  |  |  |  |
|                | KEY PLAN<br>SHEET 01 OF 01                  |      |  |  |  |  |  |  |
| Designed: GW   | Drawing No. BCGDR-BTL-GEO_GA-XX-DR-CR-00000 | Rev: |  |  |  |  |  |  |
| Drawn: GW      |                                             | C01  |  |  |  |  |  |  |
| Approved: JN   | Scale at A1: 1:5000                         |      |  |  |  |  |  |  |
| Reviewed: JN   | Date: SEPTEMBER 2024                        |      |  |  |  |  |  |  |