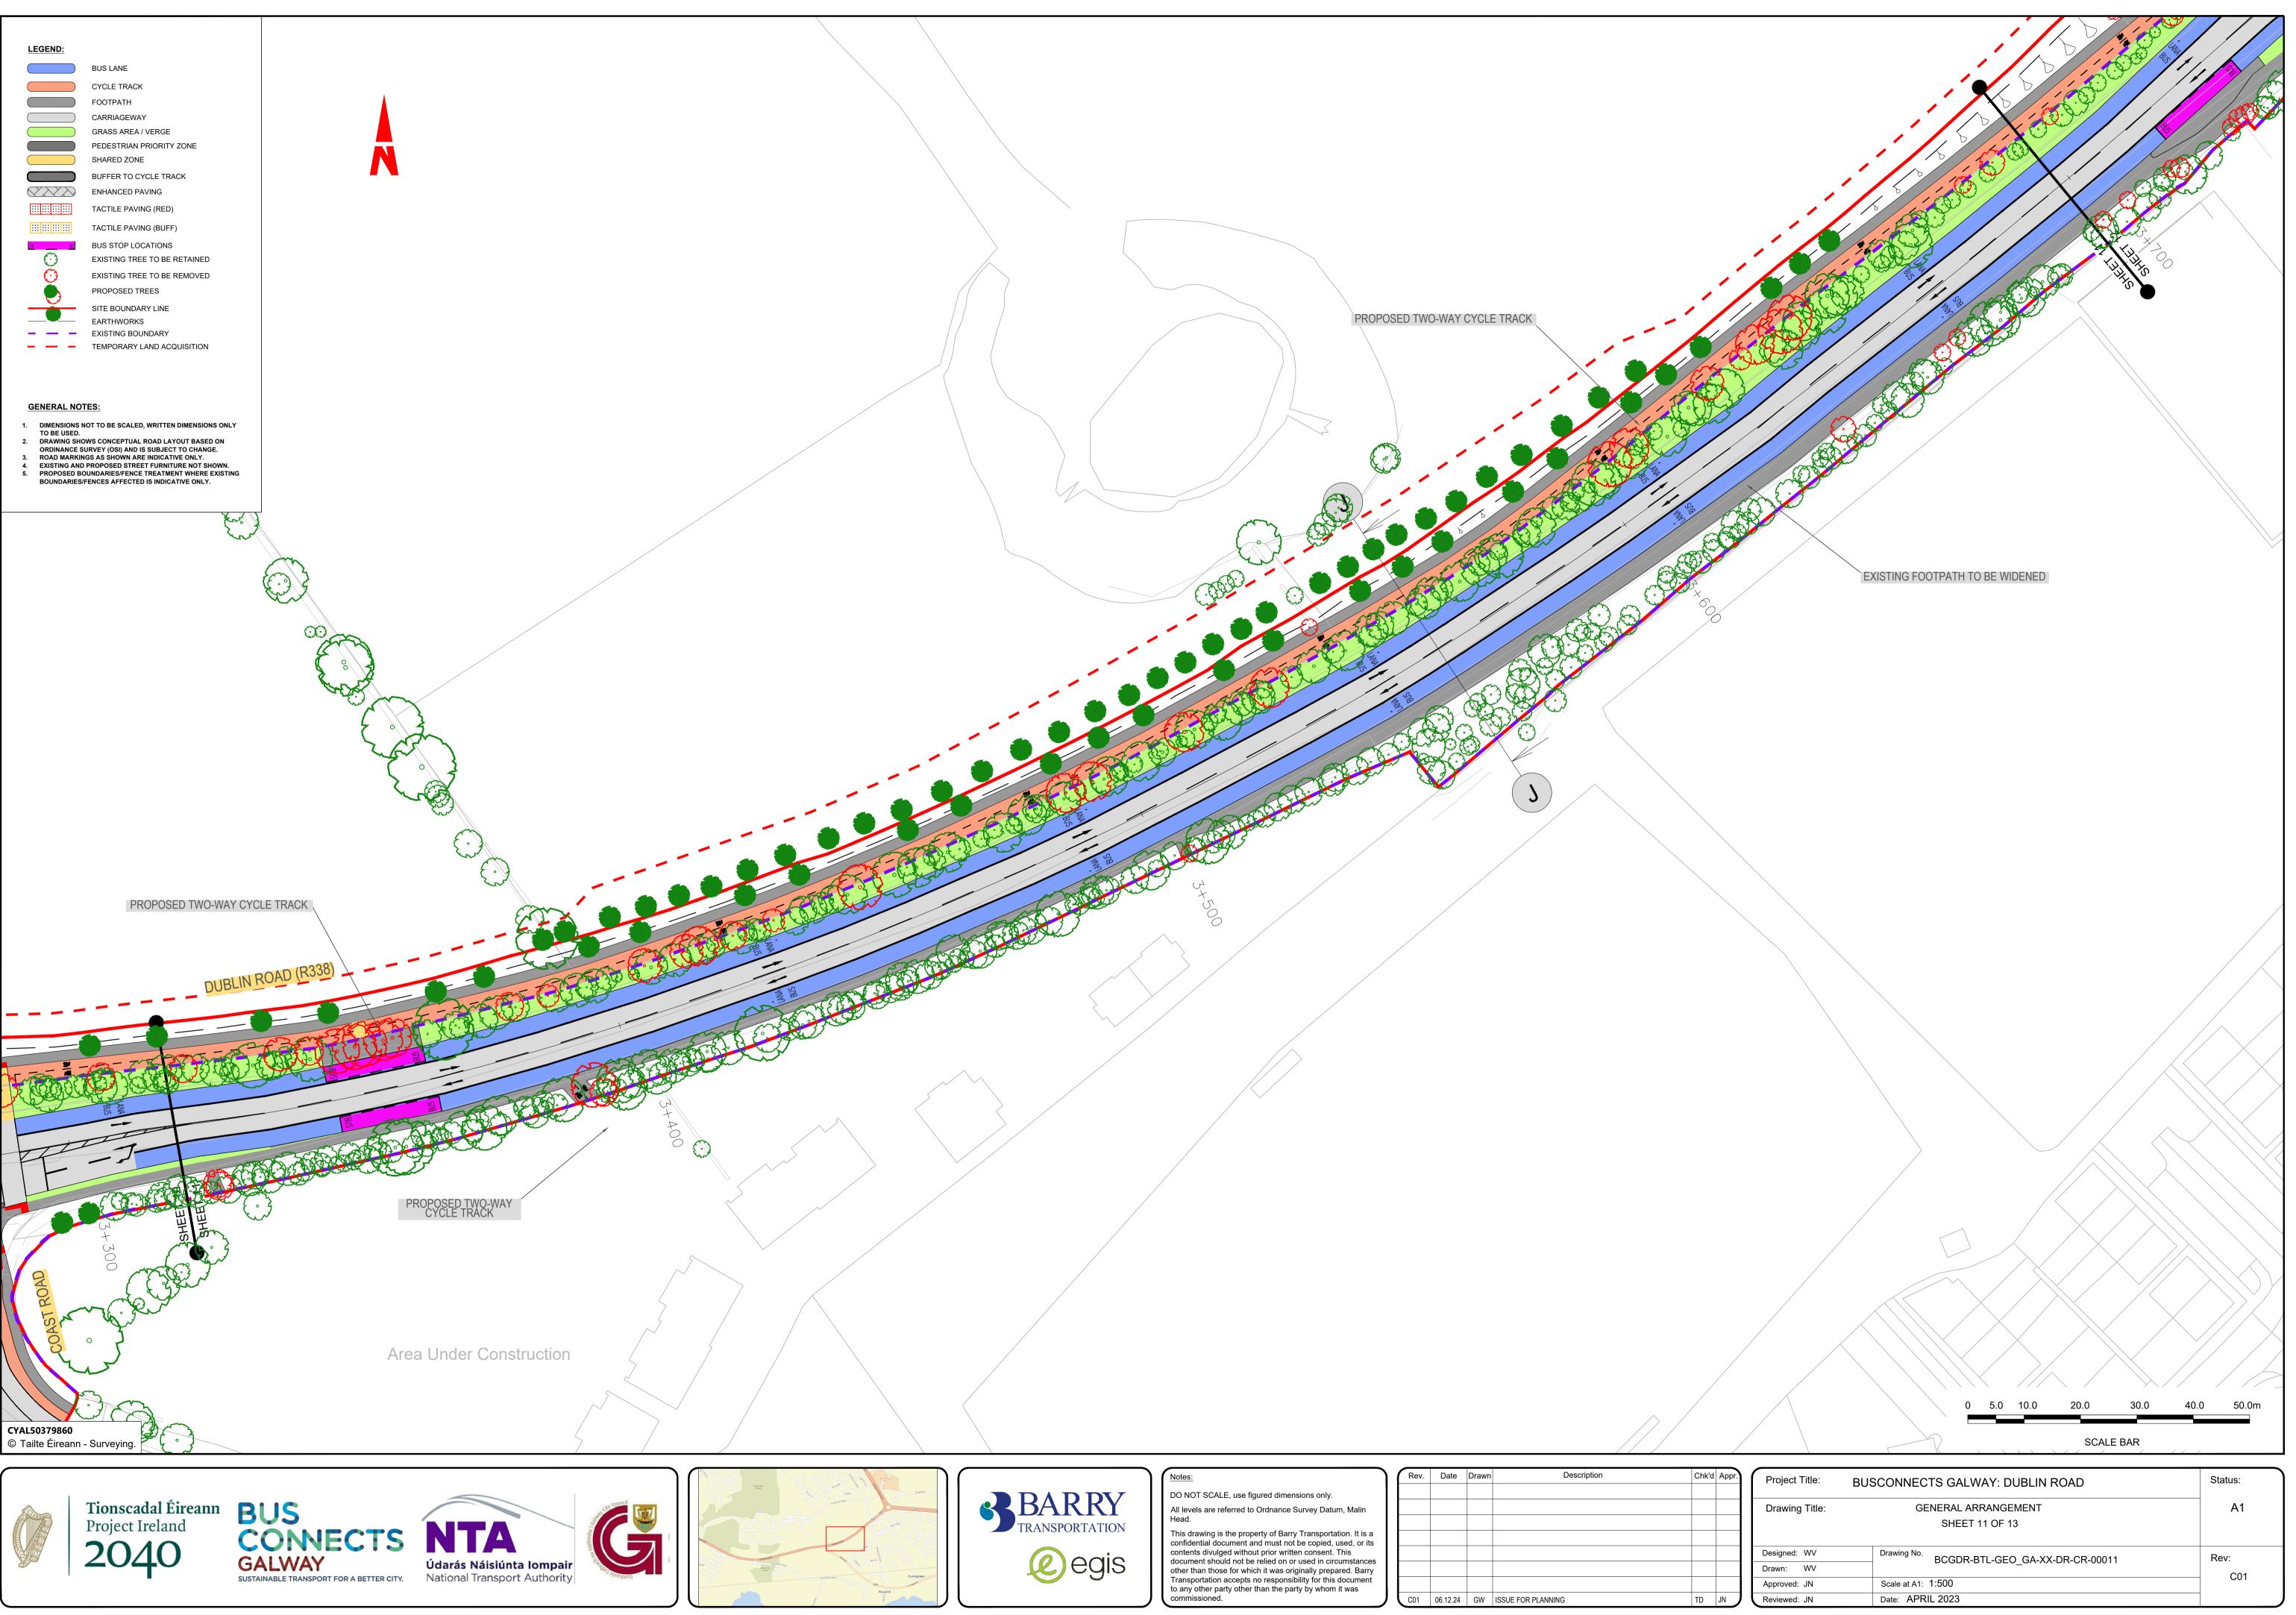

| Project Title: |                                                | Status: |
|----------------|------------------------------------------------|---------|
| Troject Hile.  | BUSCONNECTS GALWAY: DUBLIN ROAD                |         |
| Drawing Title: | GENERAL ARRANGEMENT                            | A1      |
|                | SHEET 11 OF 13                                 |         |
|                |                                                |         |
| Designed: WV   | Drawing No.<br>BCGDR-BTL-GEO GA-XX-DR-CR-00011 | Rev:    |
| Drawn: WV      |                                                | C01     |
| Approved: JN   | Scale at A1: 1:500                             | 01      |
| Reviewed: JN   | Date: APRIL 2023                               |         |