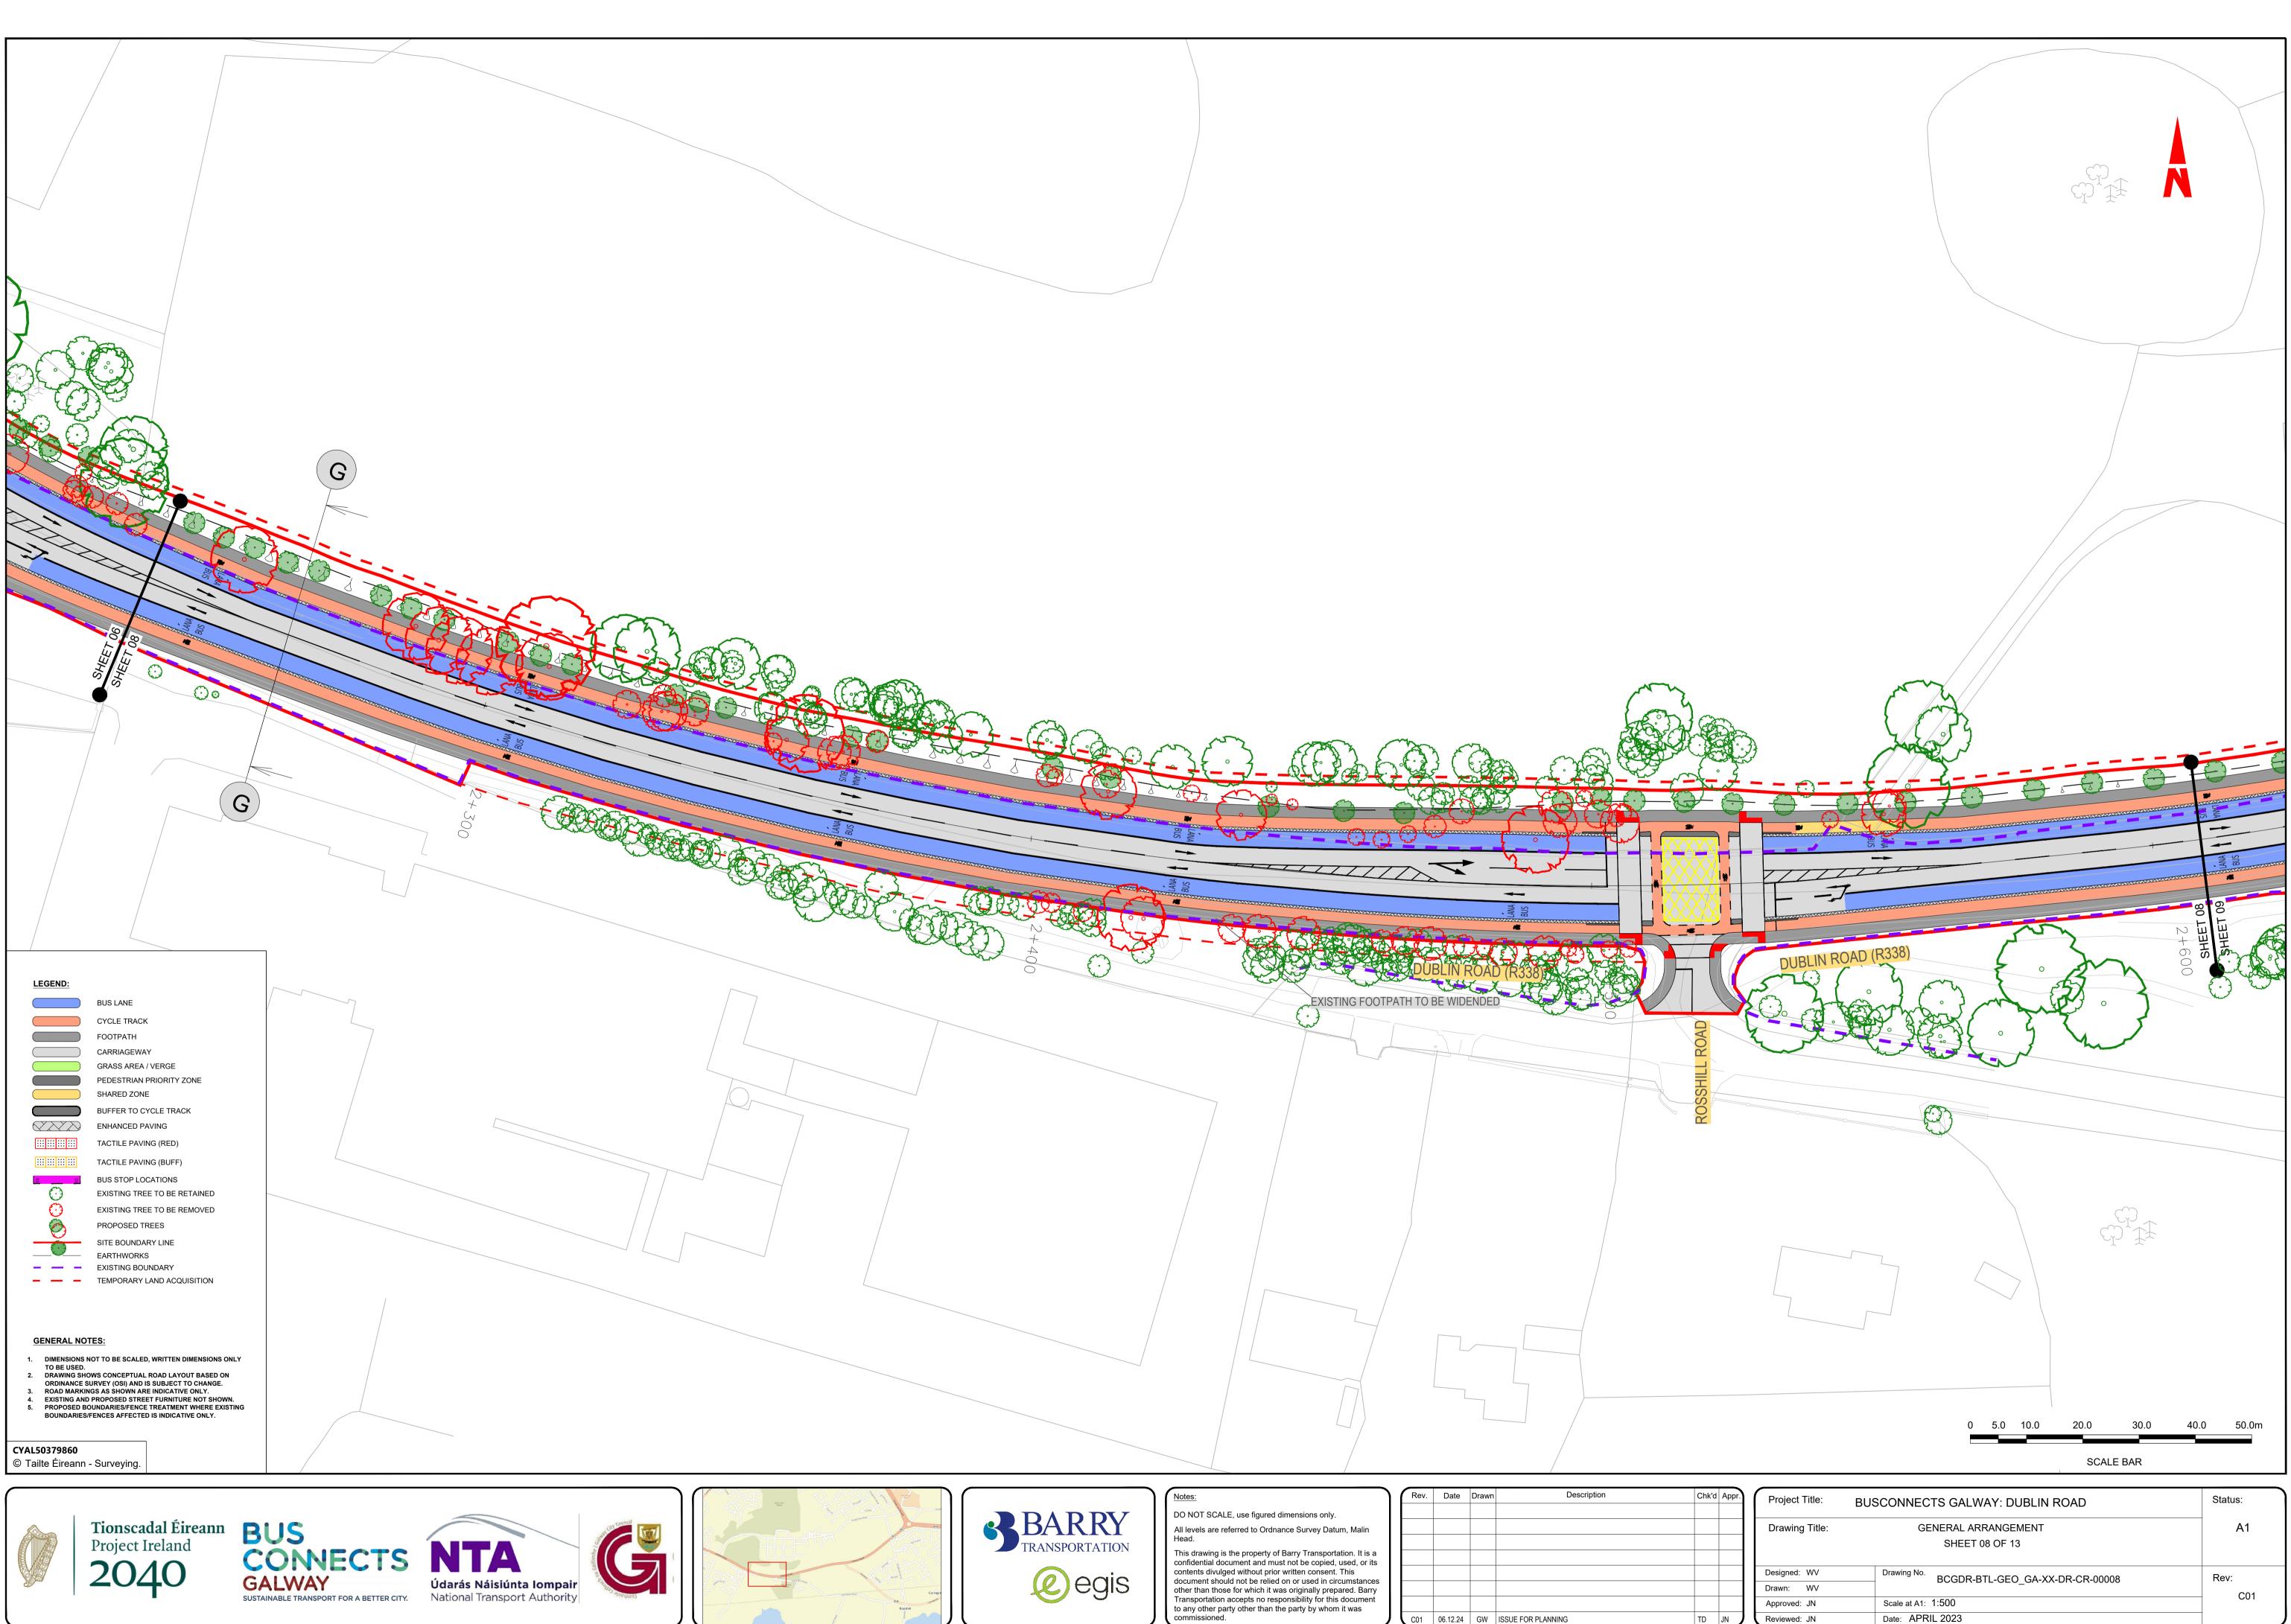

| Project Title: | BUSCONNECTS GALWAY: DUBLIN ROAD                | Status: |
|----------------|------------------------------------------------|---------|
| Drawing Title: | GENERAL ARRANGEMENT                            | A1      |
|                | SHEET 08 OF 13                                 |         |
|                |                                                |         |
| Designed: WV   | Drawing No.<br>BCGDR-BTL-GEO GA-XX-DR-CR-00008 | Rev:    |
| Drawn: WV      | _                                              | C01     |
| Approved: JN   | Scale at A1: 1:500                             | 001     |
| Reviewed: JN   | Date: APRIL 2023                               |         |