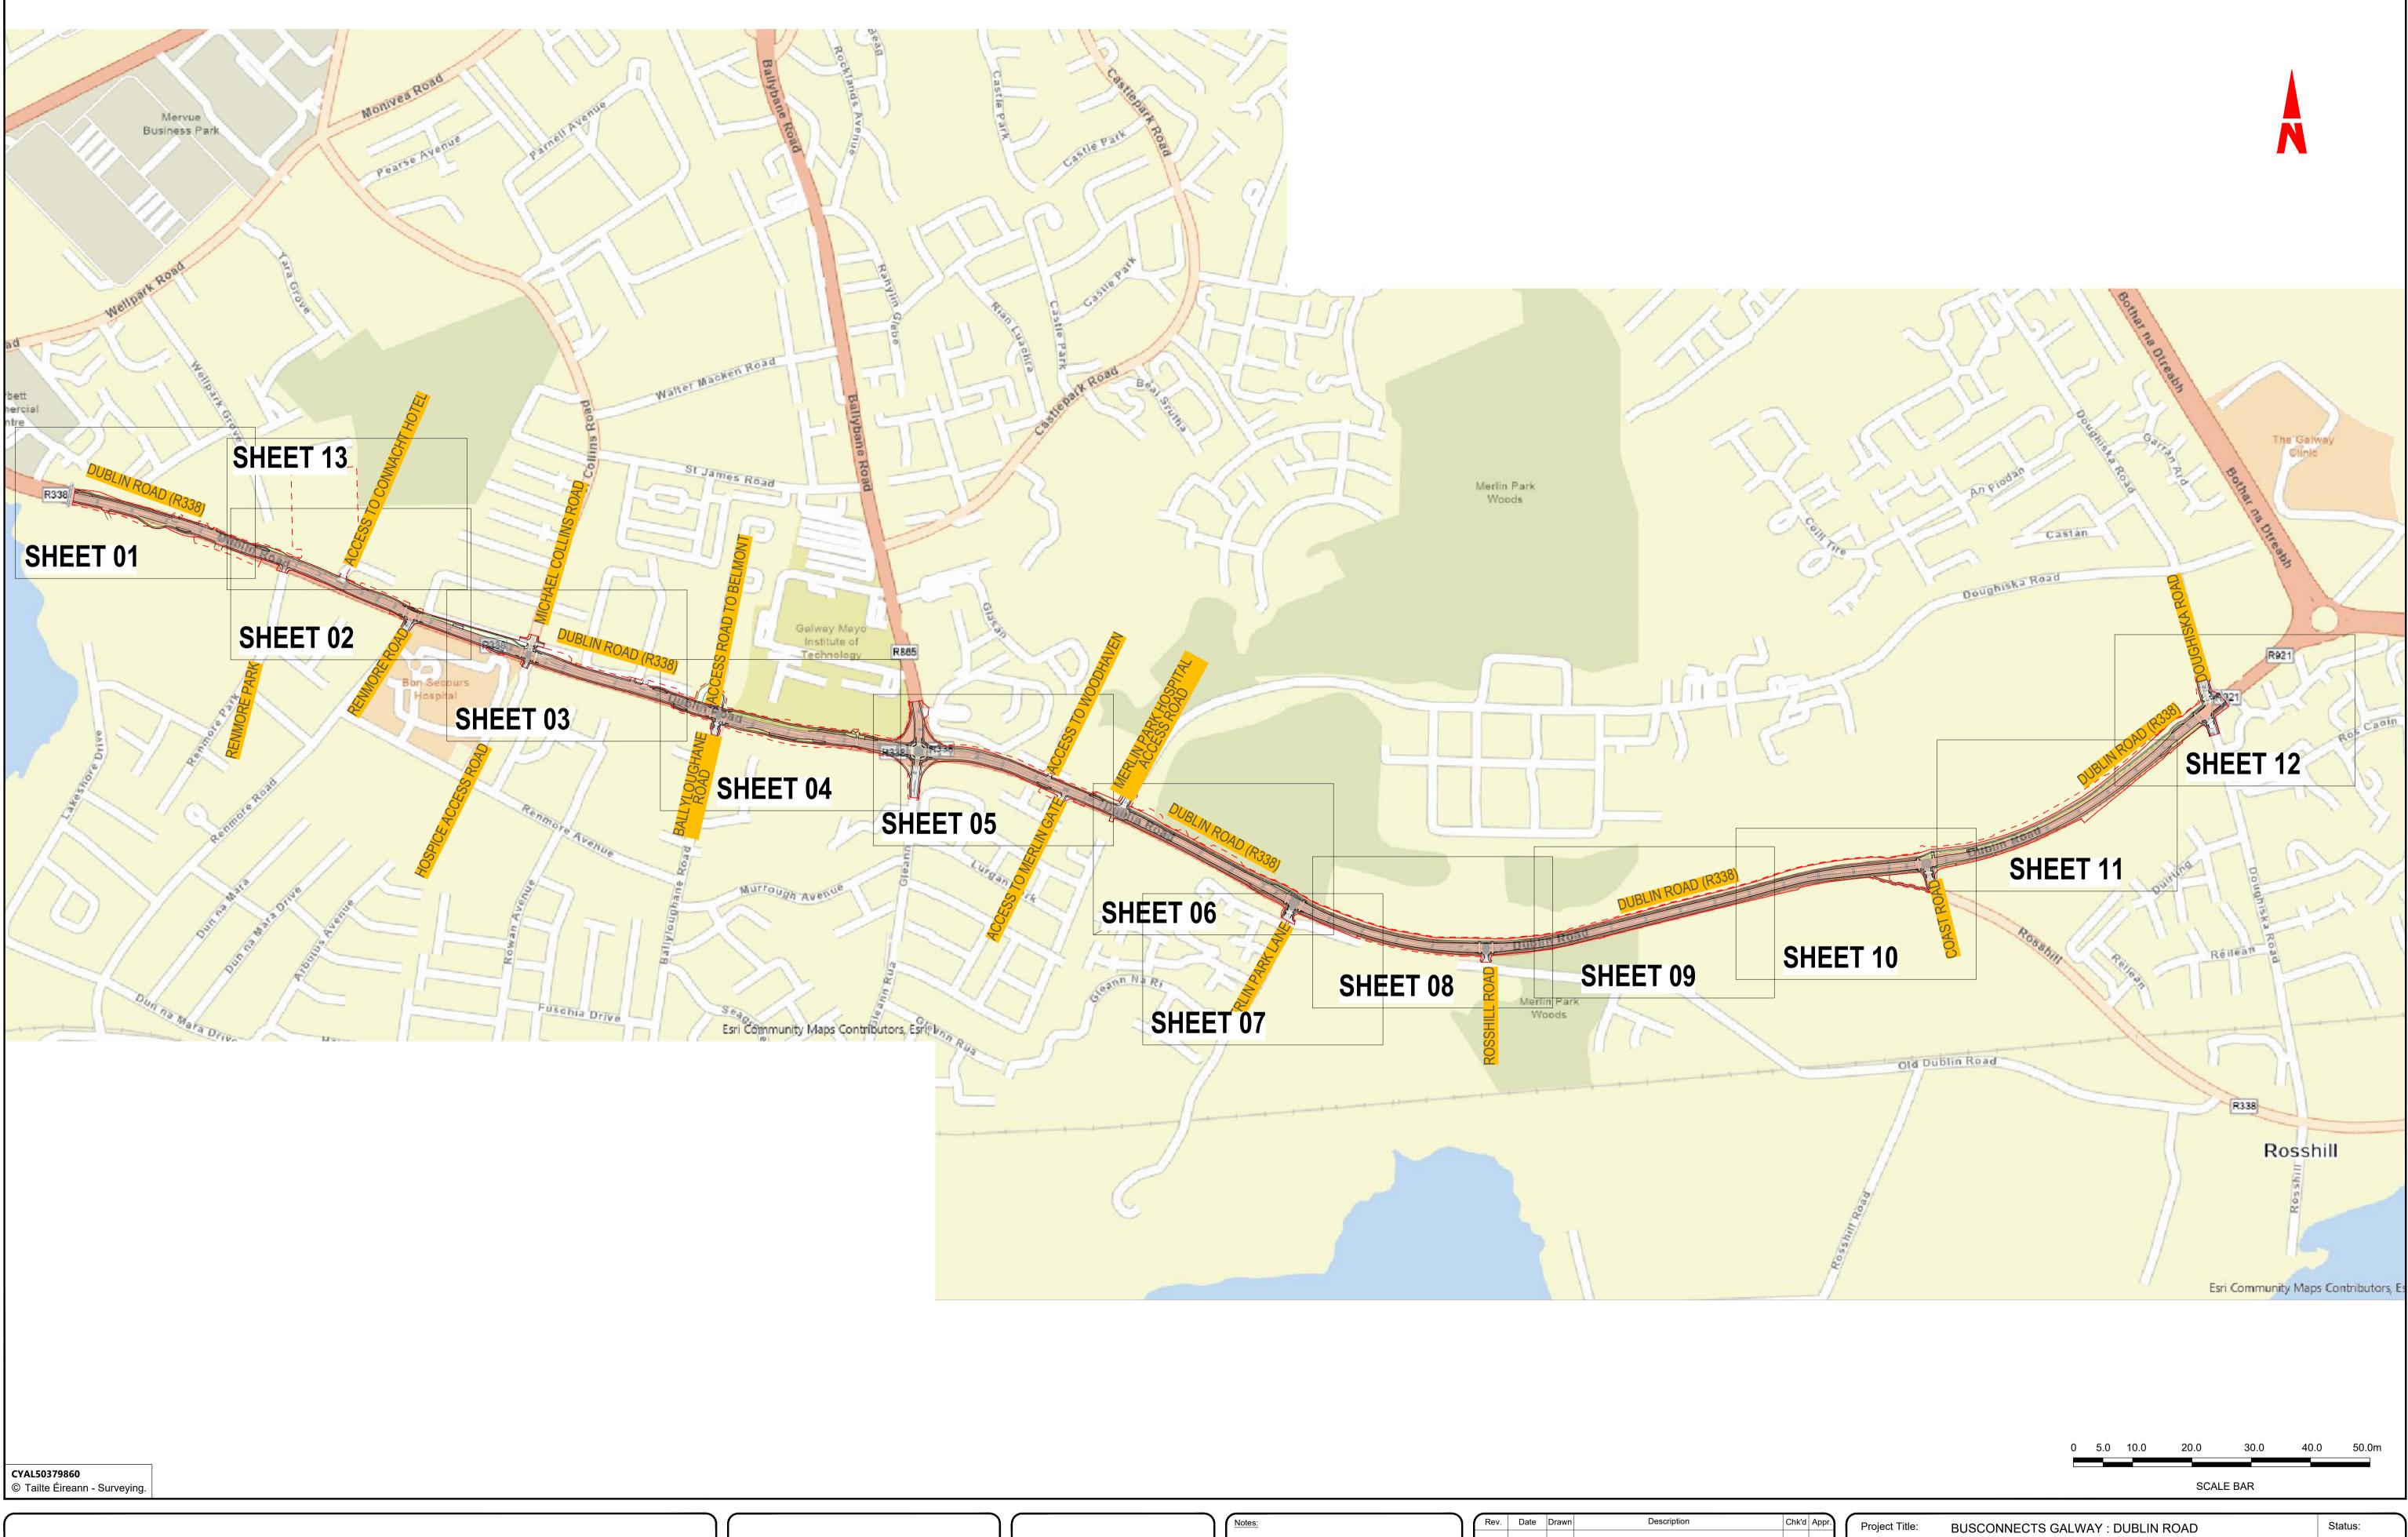

| r rojoot mio.  | BUSCONNECTS GALWAT : DUBLIN ROAD            |      |  |  |  |  |  |  |
|----------------|---------------------------------------------|------|--|--|--|--|--|--|
| Drawing Title: | GENERAL ARRANGEMENT                         | A1   |  |  |  |  |  |  |
|                | KEY PLAN<br>SHEET 01 OF 01                  |      |  |  |  |  |  |  |
| Designed: GW   | Drawing No. BCGDR-BTL-GEO_GA-XX-DR-CR-00000 | Rev: |  |  |  |  |  |  |
| Drawn: GW      |                                             | C01  |  |  |  |  |  |  |
| Approved: JN   | Scale at A1: 1:5000                         |      |  |  |  |  |  |  |
| Reviewed: JN   | Date: SEPTEMBER 2024                        |      |  |  |  |  |  |  |